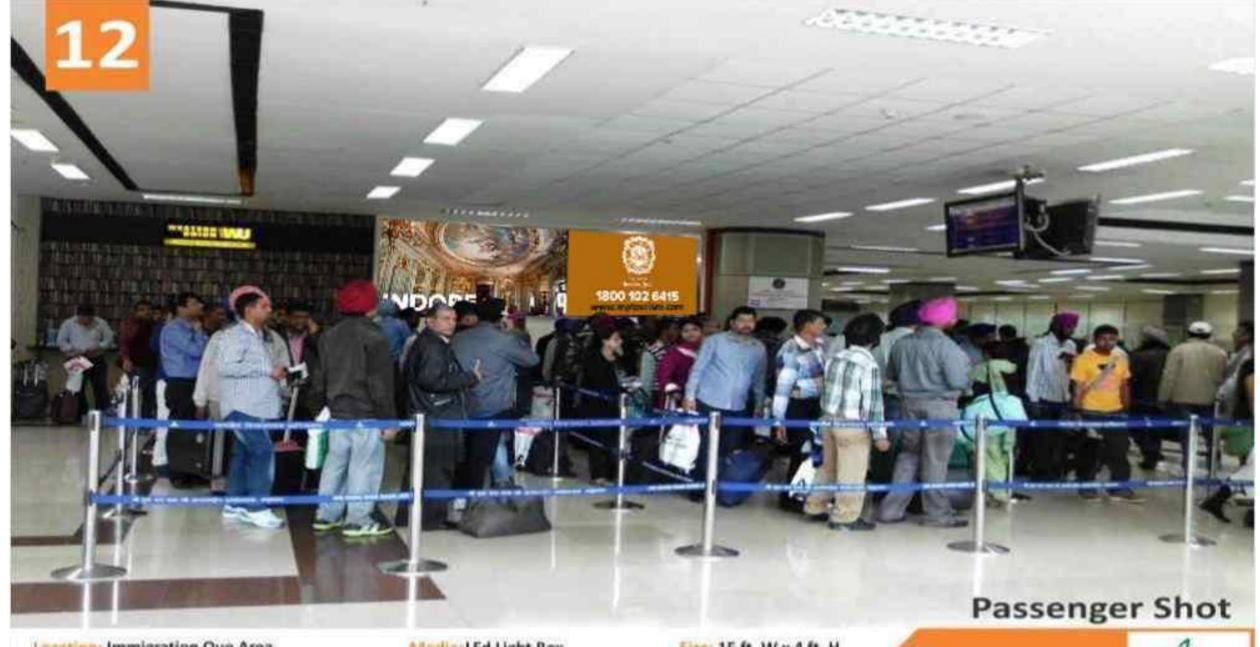

Location: Immigration Que Area

Media: LEd Light Box

Advantage: Every International Passenger Waits Here for 15 to 30 Minutes

Size: 15 ft. W x 4 ft. H

Location: Immigration Que Area

Media: LEd Light Box

Advantage: Every International Passenger Waits Here for 15 to 30 Minutes

Size: 15 ft. W x 4 ft. H