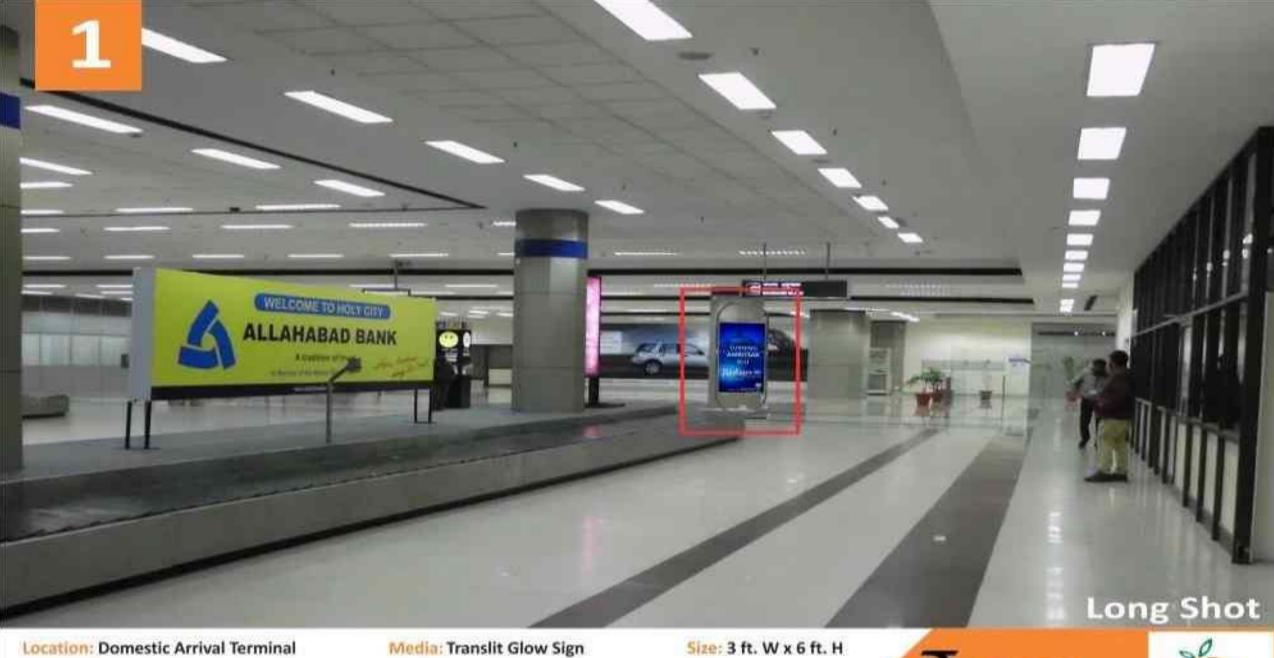

**Amritsar Airport** 

Advantage: Head on Location, Visible to Everybody & Especially People Carrying Hand Bags

Location: Domestic Terminal Conveyor Belt -A1 on Entry Gate Media: LED Light Box Size: 15 ft. W x 4 ft. H