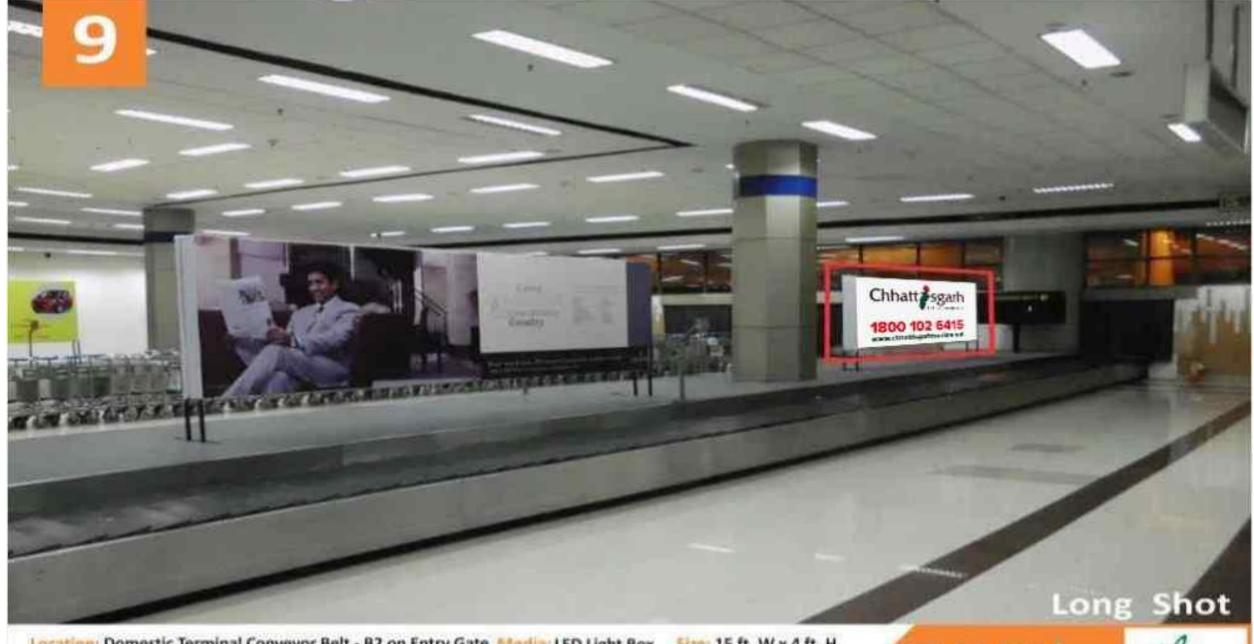

Location: Domestic Terminal Conveyor Belt - B2 on Entry Gate Media: LED Light Box

Size: 15 ft. W x 4 ft. H

Advantage: Customer Waiting Time is between 10 to 20 minutes

Location: International Terminal Conveyor Belt -B1-Side B