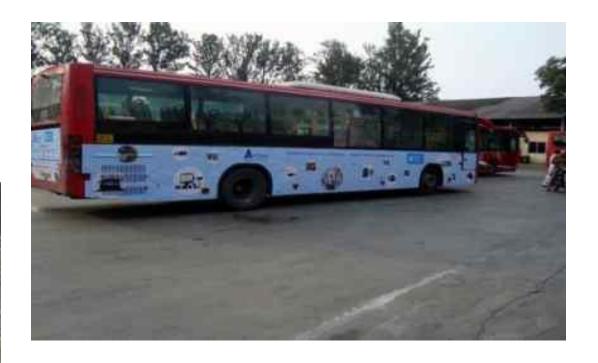

#### Volvo Bus branding - Exterior Branding on Metal body portion including Roof Rails- Option 01

| Sl no | Display Area of the metal portion                                                                                                                                   | Cost per bus Per Month |
|-------|---------------------------------------------------------------------------------------------------------------------------------------------------------------------|------------------------|
| 1     | Display Charges Including roof rails on all sides & mounting charges per bus per month plus interior Handle Grabs(inclusive of RTA TAX, Removal Charges & BBMP Tax) | 135000                 |
| 2     | Add Service Tax @ 15%                                                                                                                                               |                        |
| 3     |                                                                                                                                                                     |                        |