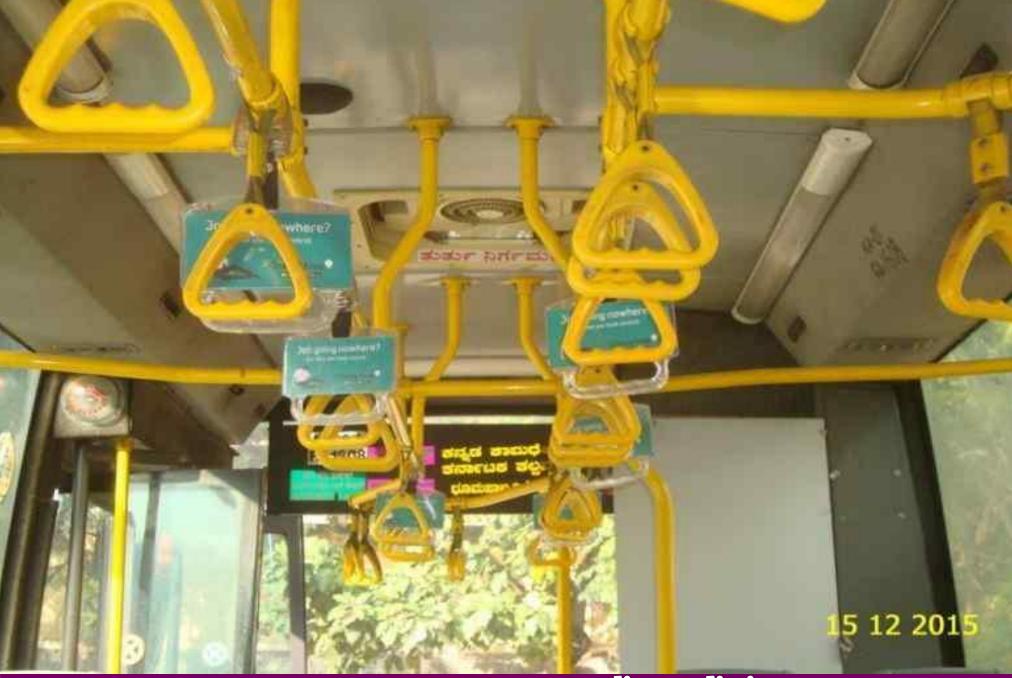

### Media Options Available

➤ Grab Handles

➤ Passenger Seat Backs

#### **Grab Handles**

Advertisement size of
 3.5 \* 6.5 inches(l\*b)

 15 grab handles available for advertisement in each bus.