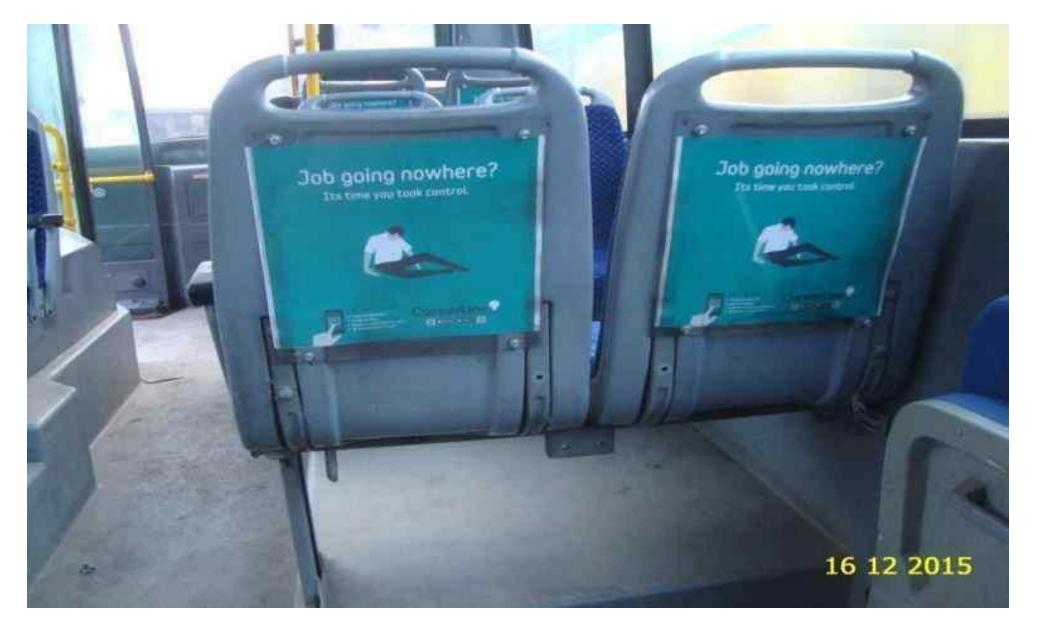

### Media Options Available

➤ Grab Handles

➤ Passenger Seat Backs

#### Seat Backs

- Advertising space of
  8.5 x 11.5 inches
  (l x b)
- Driver seat back space 20 x 30 (inches)
- 26 Seat backs available for advertisement in Volvo bus