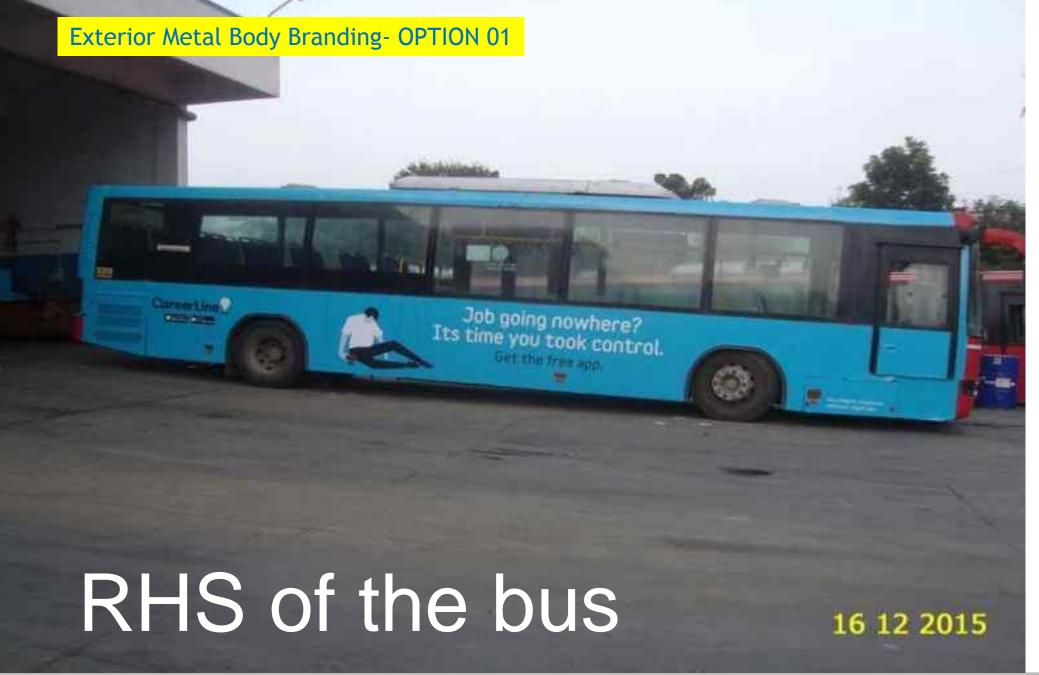

# Bengaluru Volvo Bus Branding

(Exterior & Interior Branding)



## Exterior Metal Body Branding





















Exterior Metal Body Branding- OPTION 02



# Interior Branding

### Media Options Available



➤ Grab Handles

➤ Passenger Seat Backs

#### **Grab Handles**





Advertisement size of
 3.5 \* 6.5 inches(l\*b)

 15 grab handles available for advertisement in each bus.





#### Seat Backs





- Advertising space of
  8.5 x 11.5 inches
  (l x b)
- Driver seat back space 20 x 30 (inches)
- 26 Seat backs available for advertisement in Volvo bus











#### Volvo Bus branding - Exterior Branding on Metal body portion including Roof Rails- Option 01

| Sl no | Display Area of the metal portion                                                                                                                                   | Cost per bus Per Month |
|-------|------------------