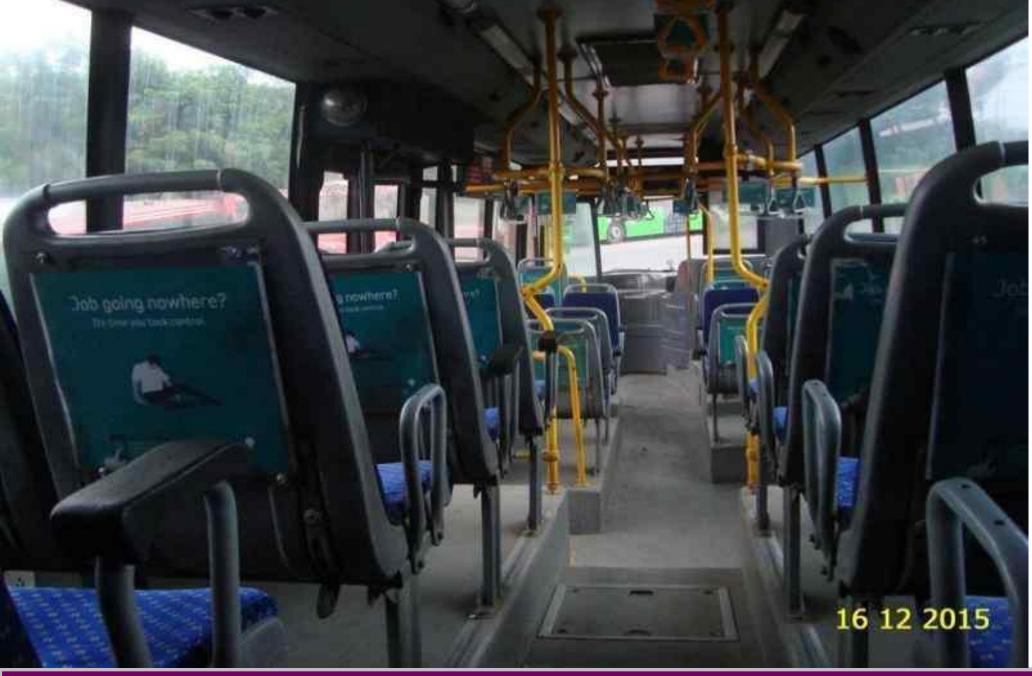

### Media Options Available

➤ Grab Handles

➤ Passenger Seat Backs

#### Seat Backs

- Advertising space of
  8.5 x 11.5 inches
  (l x b)
- Driver seat back space 20 x 30 (inches)
- 26 Seat backs available for advertisement in Volvo bus