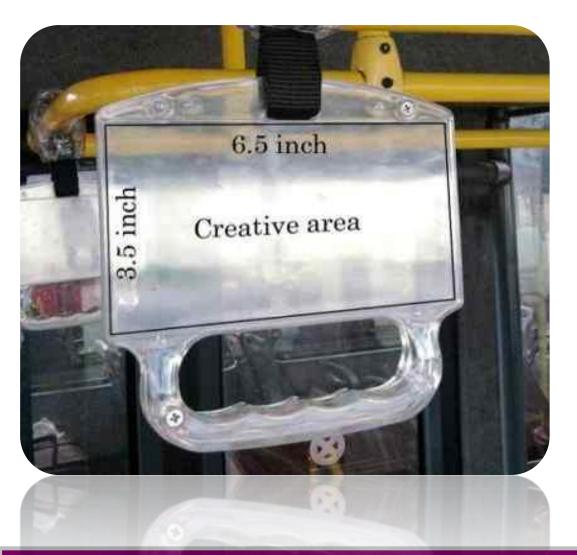

#### **Grab Handles**

Advertisement size of
 3.5 \* 6.5 inches(l\*b)

 15 grab handles available for advertisement in each bus.