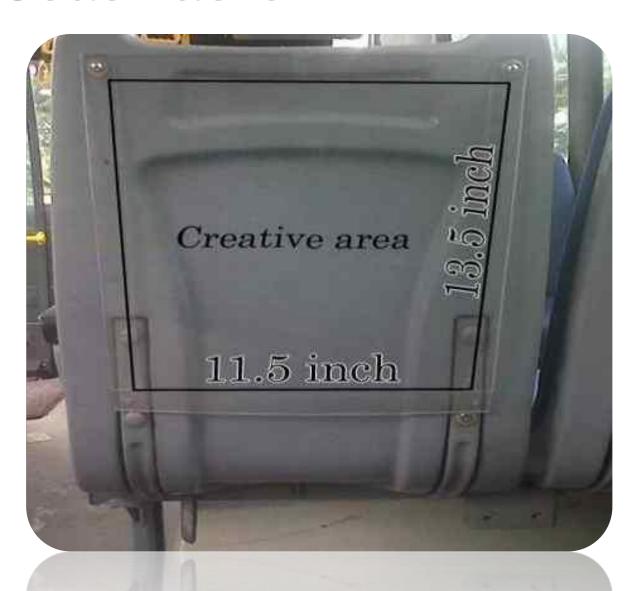

#### Seat Backs

- Advertising space of
  8.5 x 11.5 inches
  (l x b)
- Driver seat back space 20 x 30 (inches)
- 26 Seat backs available for advertisement in Volvo bus