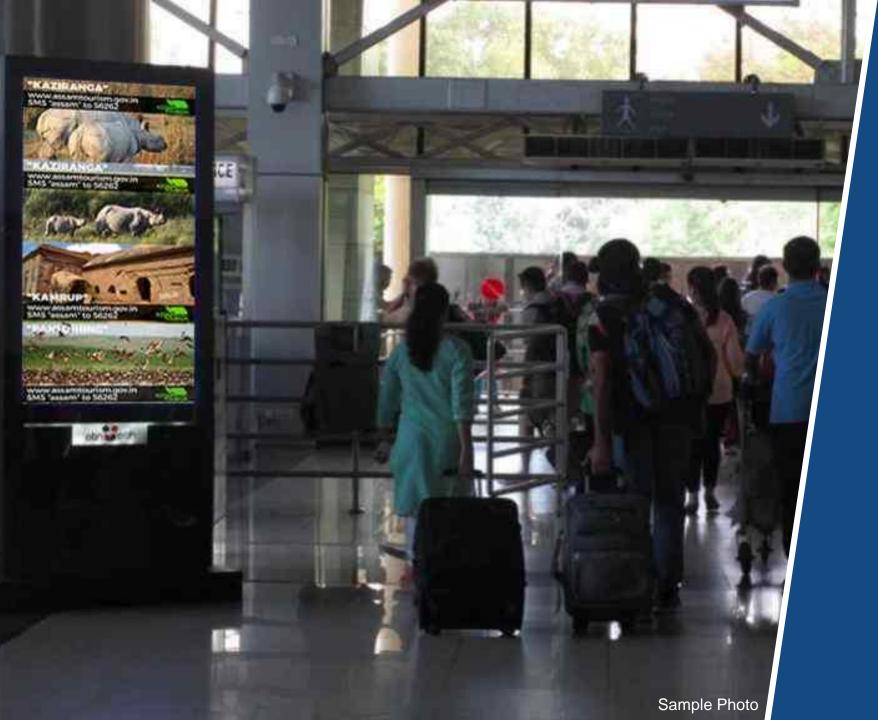

#### **Vertical Digital Displays**

There are a total of 8, 65" Digital Displays placed at various locations at Chennai Airport covering all domestic departures and arrivals.

- 2 at the Domestic Arrival.
- 2 at the Domestic Check-in Area.
- 2 at the SHA Aerobridge Level.
- 2 at the SHA Bus Gate Level.