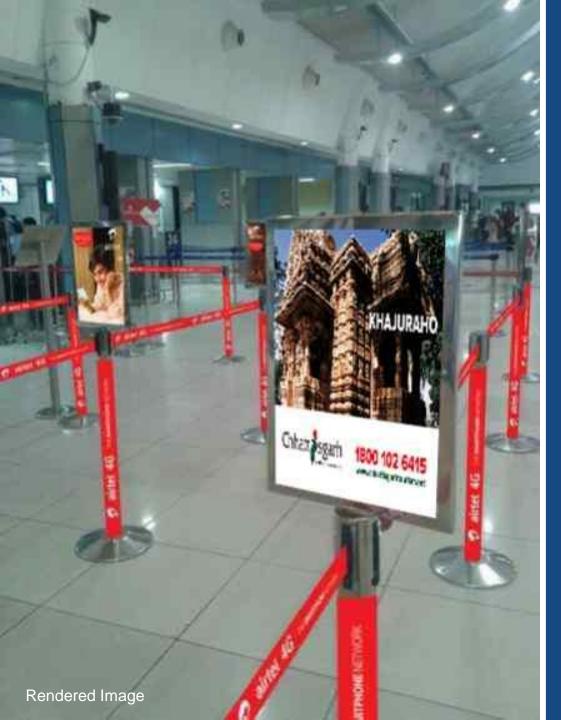

#### Queue Managers

#### **Queue Managers**

Queue Managers are used to manage the long queues at the check in counters, the Security Hold Area and also at the boarding gates.

Repeated visibility ensures 100% recall.

The poles can be wrapped while the straps branded.