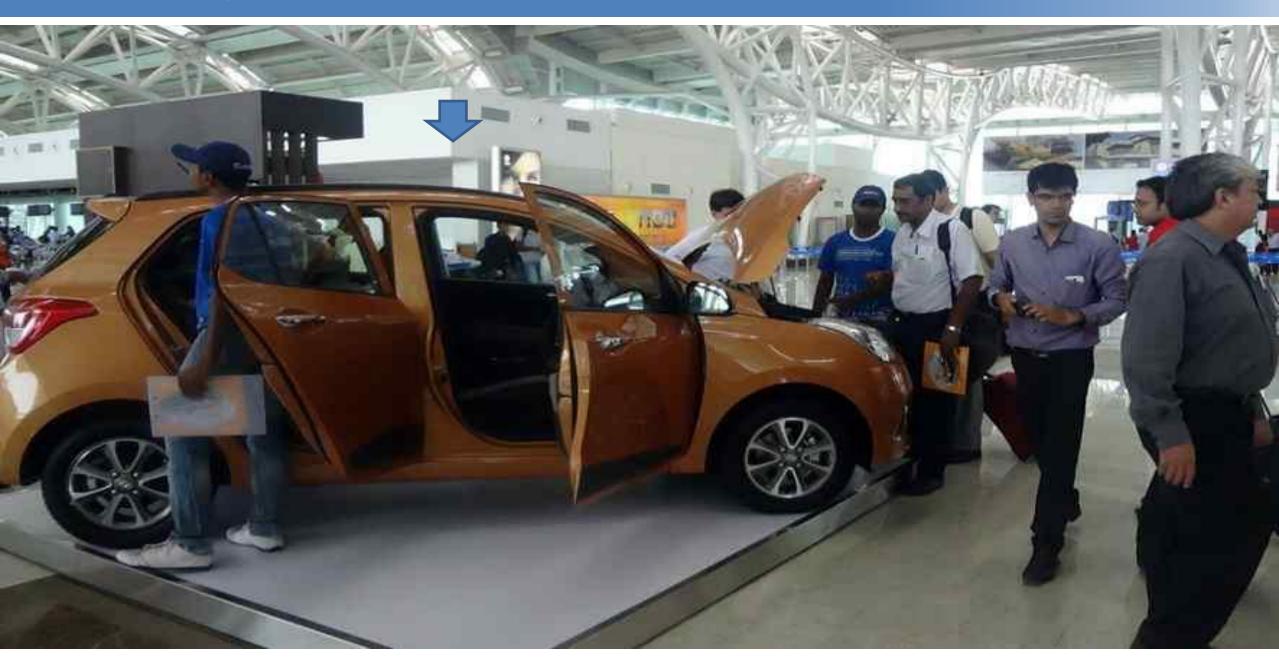

A combination of medium and large media in different shapes provides multiple branding options

Stall Space at the Security Hold Area

6x6 stall spaces at the security hold area or Departure waiting area or at the Arrival Hall.

Sales team from the client's side can interact, make product demos, use the space for lead generation etc.

Cost will be shared on request depending on stall size, airport and preferred zone (security hold area/ departure waiting hall/ Arrival hall)