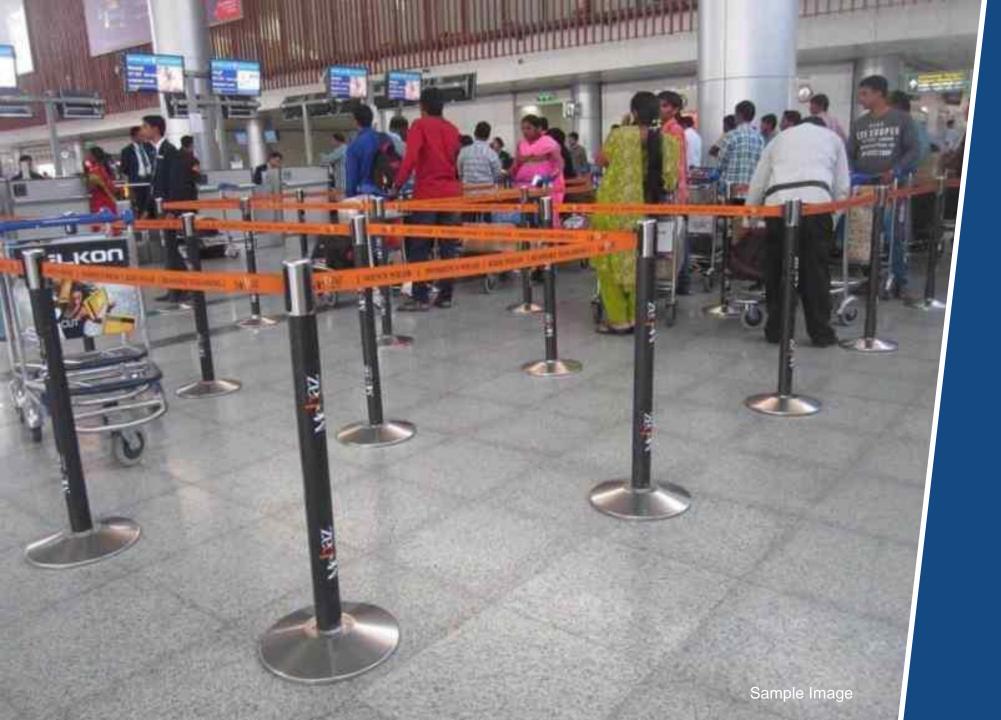

#### Queue Managers

#### **Queue Managers**

Queue Managers are used to manage the long queues at the check in counters, the Security Hold Area and also at the boarding gates.

Repeated visibility ensures 100% recall.

The poles can be wrapped while the straps branded.