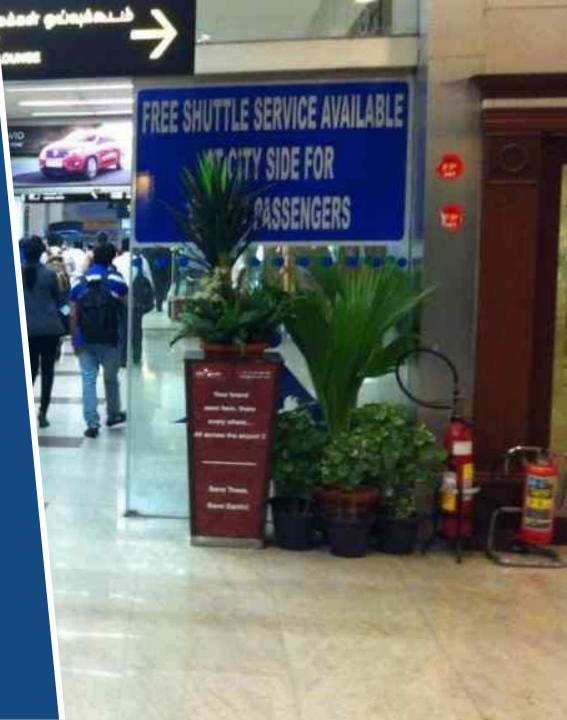

# **Planter Branding**

An excellent medium to showcase your brand through 53 strategically placed planters of different sizes at various locations across Chennai Airport.

Present all across the Domestic Airport covering all departures and arrivals, providing 100% visibility.

Can be seen at multiple touch points such as Check-in Hall, Security Check, Aerobridges, Bus Gates, Arrival Hall at Domestic Terminals.

Also visible to visitors via presence in the airport village.

Strategic high traffic locations ensure maximum visibility and recall.