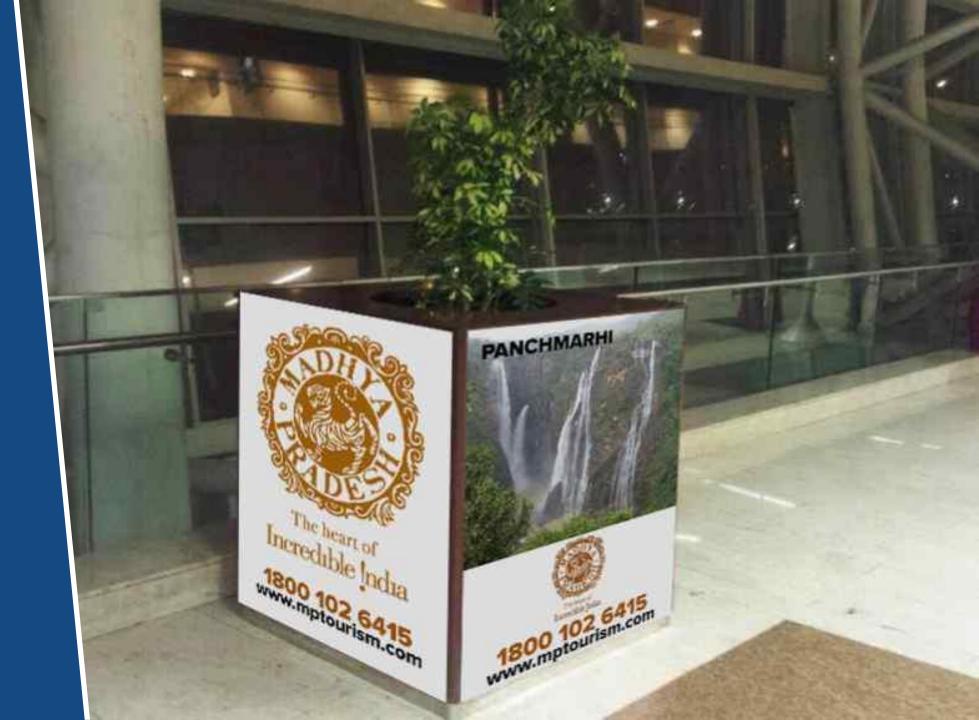

# **Planter Branding**

An excellent medium to showcase your brand through 53 strategically placed planters of different sizes at various locations across Chennai Airport.

Present all across the Domestic Airport covering all departures and arrivals, providing 100% visibility.

Can be seen at multiple touch points such as Check-in Hall, Security Check, Aerobridges, Bus Gates, Arrival Hall at Domestic Terminals.

Also visible to visitors via presence in the airport village.

Strategic high traffic locations ensure maximum visibility and recall.