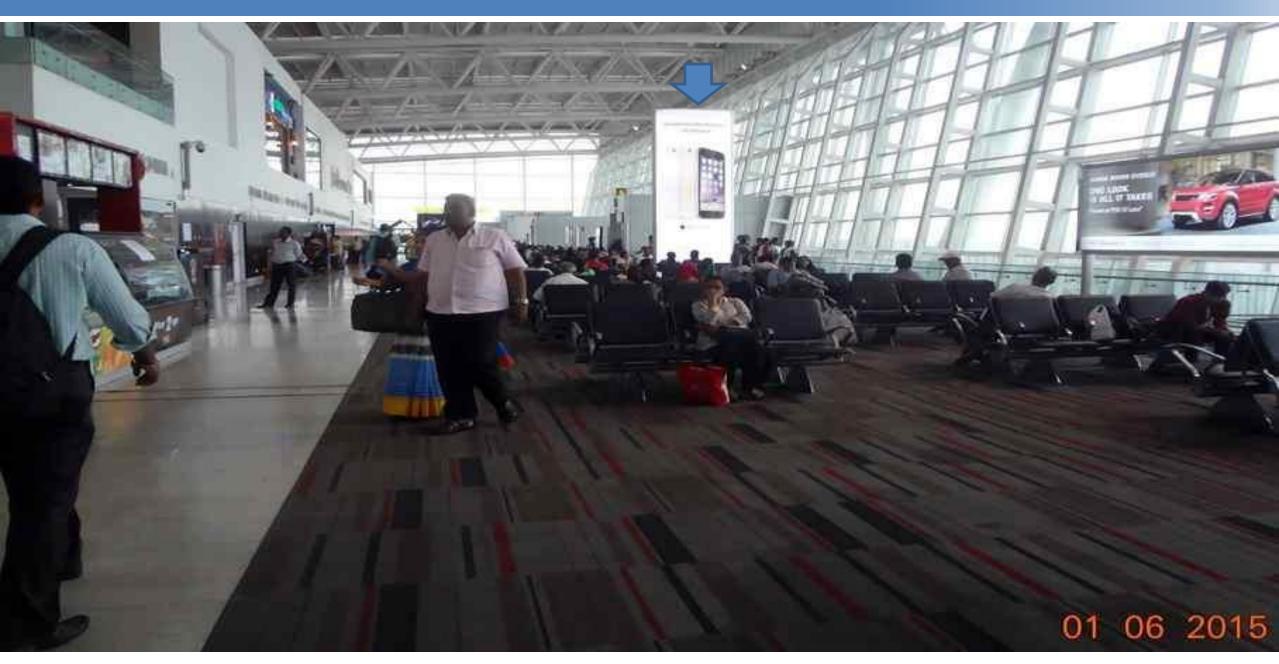

#### **Vertical Digital Displays**

There are a total of 8, 65" Digital Displays placed at various locations at Chennai Airport covering all domestic departures and arrivals.

- 2 at the Domestic Arrival.
- 2 at the Domestic Check-in Area.
- 2 at the SHA Aerobridge Level.
- 2 at the SHA Bus Gate Level.