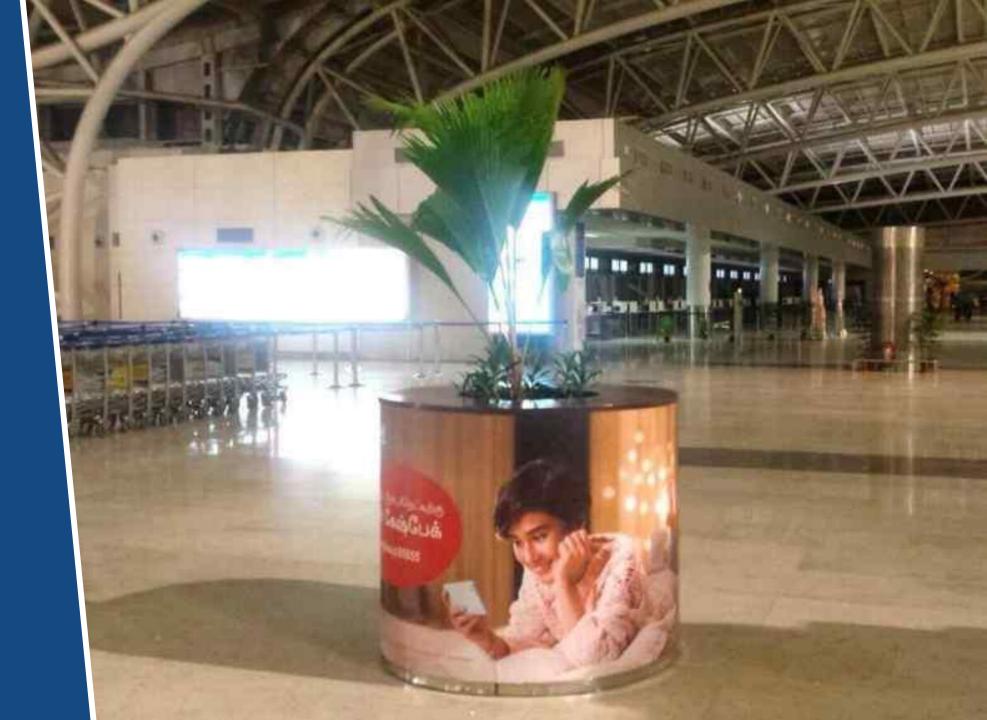

# **Planter Branding**

An excellent medium to showcase your brand through 53 strategically placed planters of different sizes at various locations across Chennai Airport.

Present all across the Domestic Airport covering all departures and arrivals, providing 100% visibility.

Can be seen at multiple touch points such as Check-in Hall, Security Check, Aerobridges, Bus Gates, Arrival Hall at Domestic Terminals.

Also visible to visitors via presence in the airport village.

Strategic high traffic locations ensure maximum visibility and recall.