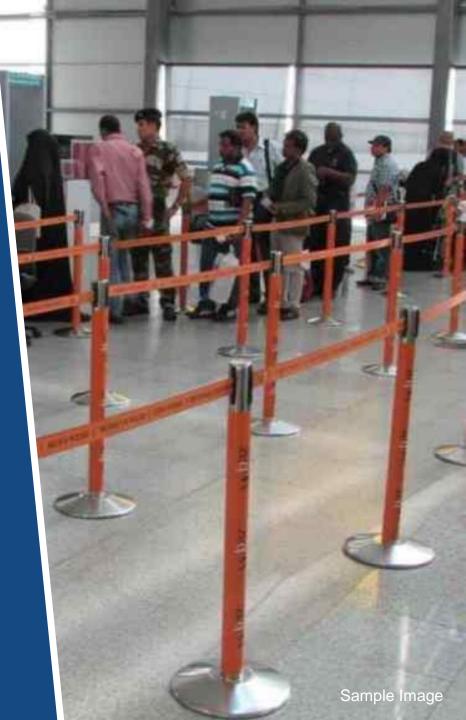

#### Queue Managers

#### **Queue Managers**

Queue Managers are used to manage the long queues at the check in counters, the Security Hold Area and also at the boarding gates.

Repeated visibility ensures 100% recall.

The poles can be wrapped while the straps branded.