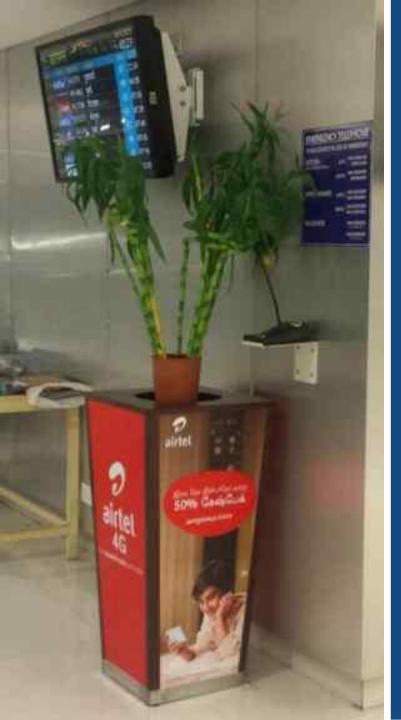

# **Planter Branding**

An excellent medium to showcase your brand through 53 strategically placed planters of different sizes at various locations across Chennai Airport.

Present all across the Domestic Airport covering all departures and arrivals, providing 100% visibility.

Can be seen at multiple touch points such as Check-in Hall, Security Check, Aerobridges, Bus Gates, Arrival Hall at Domestic Terminals.

Also visible to visitors via presence in the airport village.

Strategic high traffic locations ensure maximum visibility and recall.