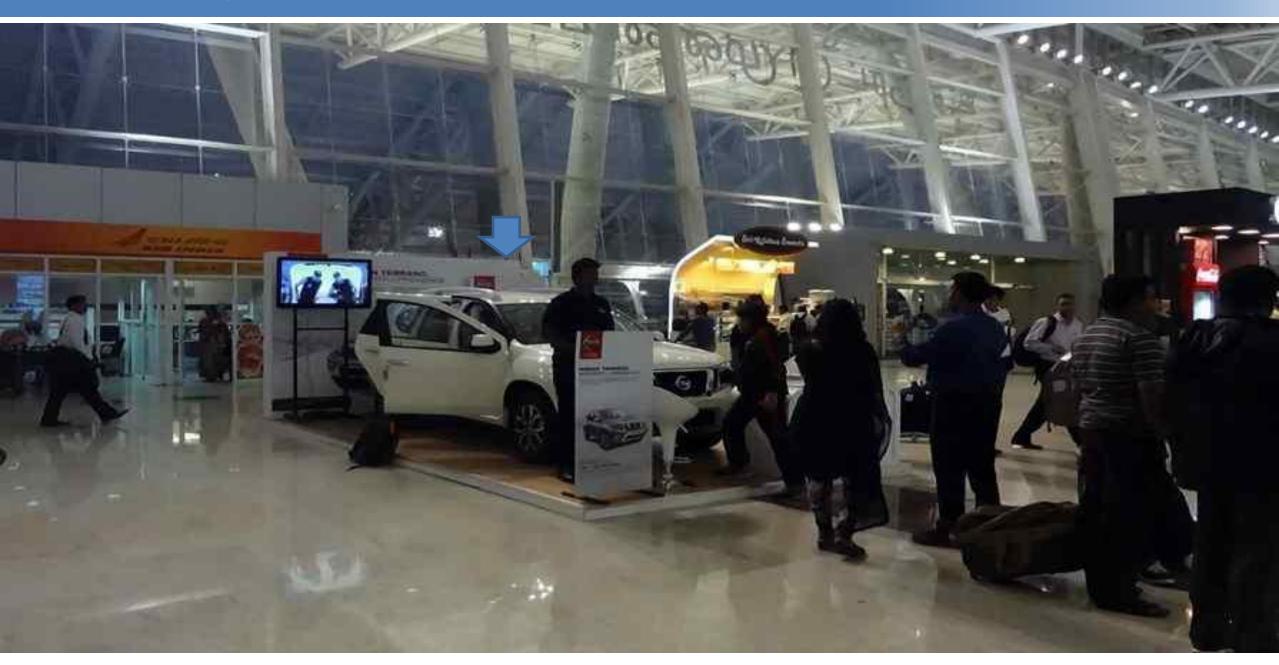

A combination of medium and large media in different shapes provides multiple branding options

Stall Space at the Security Hold Area

6x6 stall spaces at the security hold area or Departure waiting area or at the Arrival Hall.

Sales team from the client's side can interact, make product demos, use the space for lead generation etc.

Cost will be shared on request depending on stall size, airport and preferred zone (security hold area/ departure waiting hall/ Arrival hall)