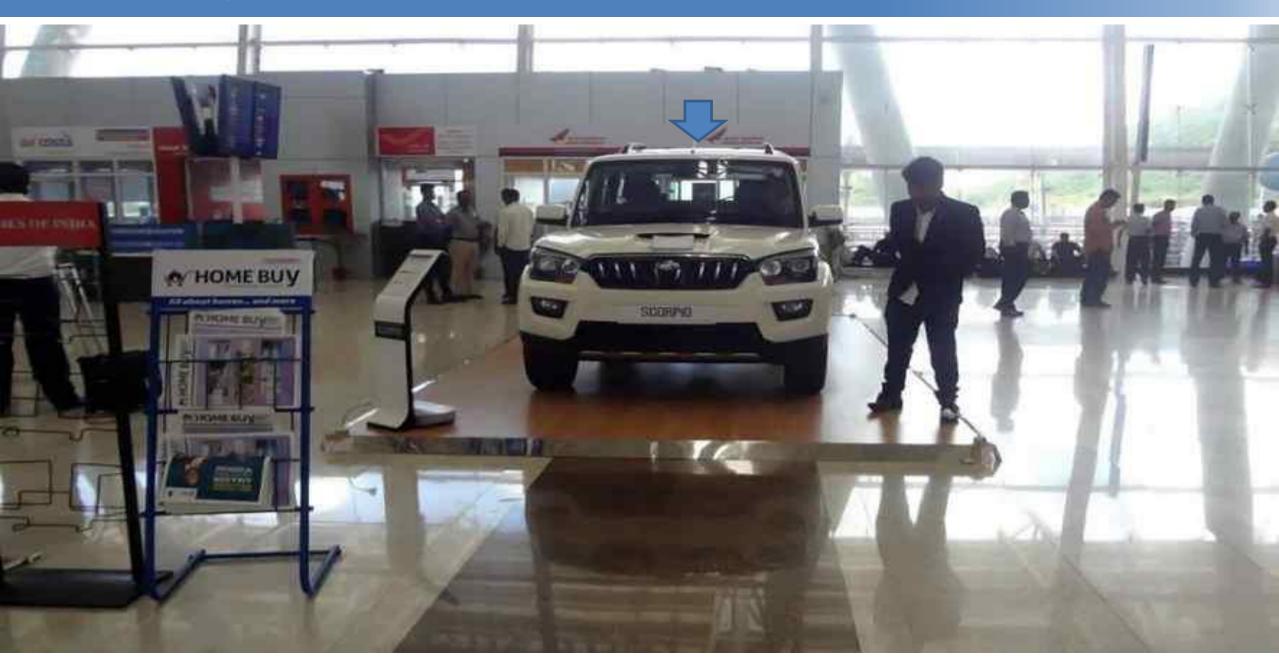

A combination of medium and large media in different shapes provides multiple branding options

Stall Space at the Security Hold Area

6x6 stall spaces at the security hold area or Departure waiting area or at the Arrival Hall.

Sales team from the client's side can interact, make product demos, use the space for lead generation etc.

Cost will be shared on request depending on stall size, airport and preferred zone (security hold area/ departure waiting hall/ Arrival hall)