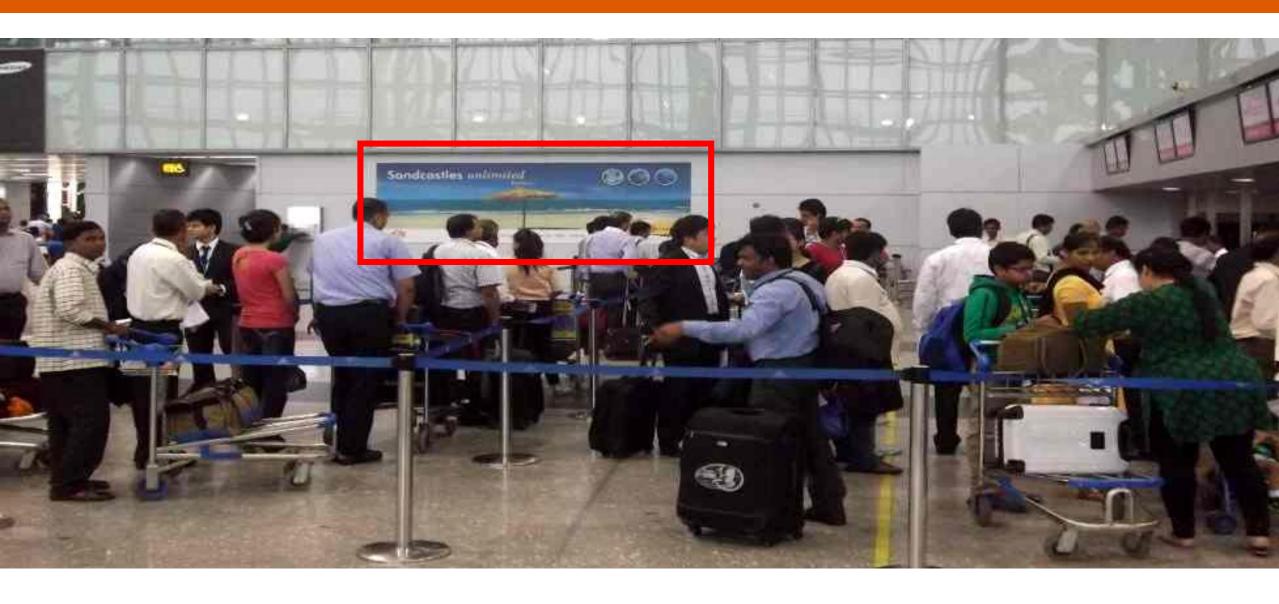

SIZE: 16' X 5' TYPE: NONLIT

LOCATION: SECURITY HOLD AREA

SITE: INFRONT OF PASSENGERS' WAITING HALL

SIZE: 10' X 5' TYPE: NONLIT

LOCATION: SECURITY HOLD AREA
SITE: OUTER WALL OF TOILET

SIZE: 10' X 5' TYPE: NONLIT