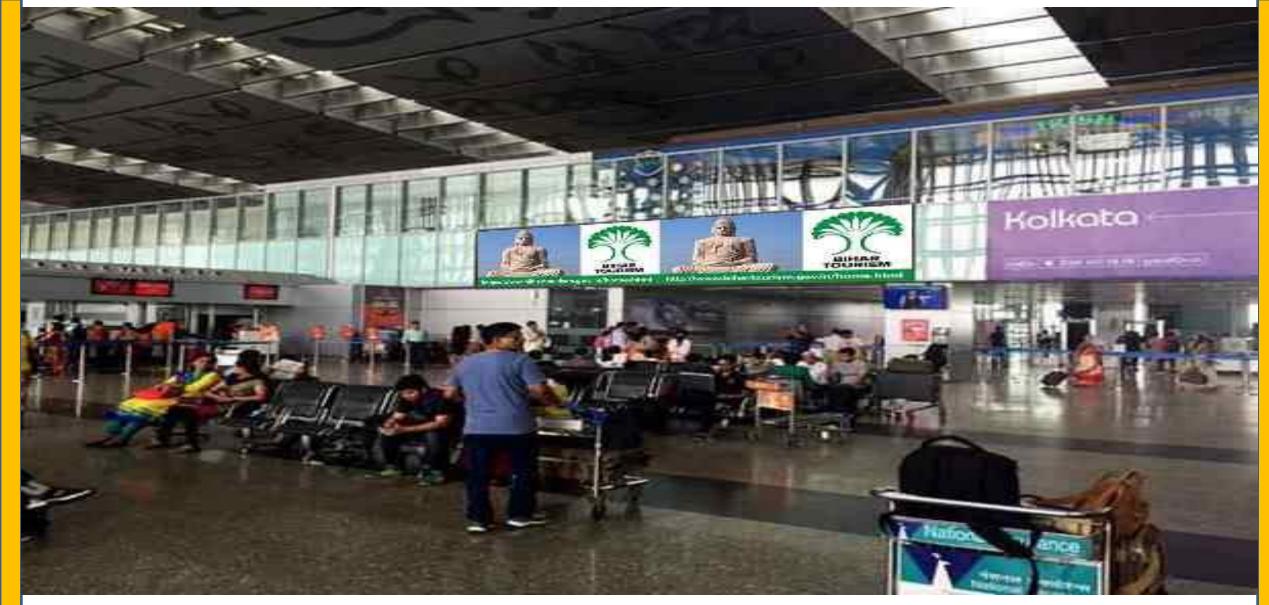

## Domestic Departures – Security Hold Area

Site no: 25 of Size 9' x9'
(Backlit free standing unit display along with glass pillar facing towards passengers seating in the security hold area)

## ►Domestic Departures – Security Hold Area

Site no: 27 of Size 9' x9' (Backlit free standing unit display along with glass pillar facing towards passengers seating in the security hold area)