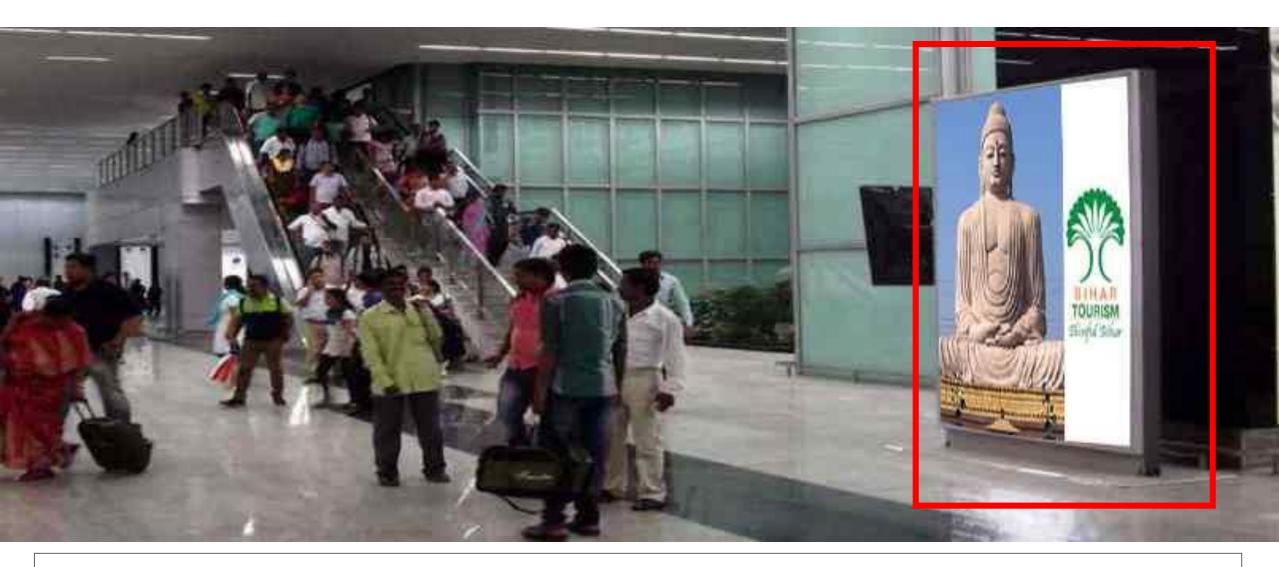

Site no: 14 of Size 12' x8' (Ambilit display on the side wall facing the conveyor belt No 2 &3 visible to all the passengers collecting their baggage from the conveyor belt in the Indigo Zone)

LOCATION: ARRRIVAL LOUNGE - Above Belt no - 6 & 7 / 4 - 5 / 8 - 9