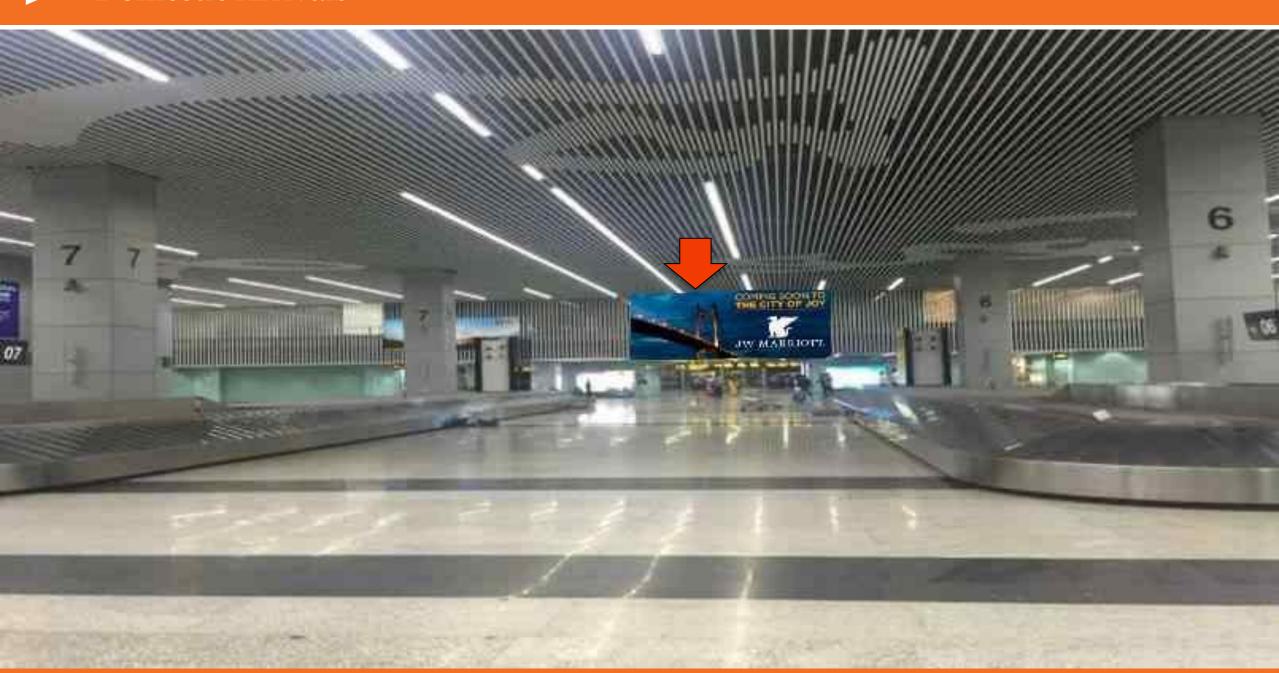

Site no: 52 of Size 10' x5' (Backlit free Standing Unit display next to the arrival exit gates opening in the public concourse area)