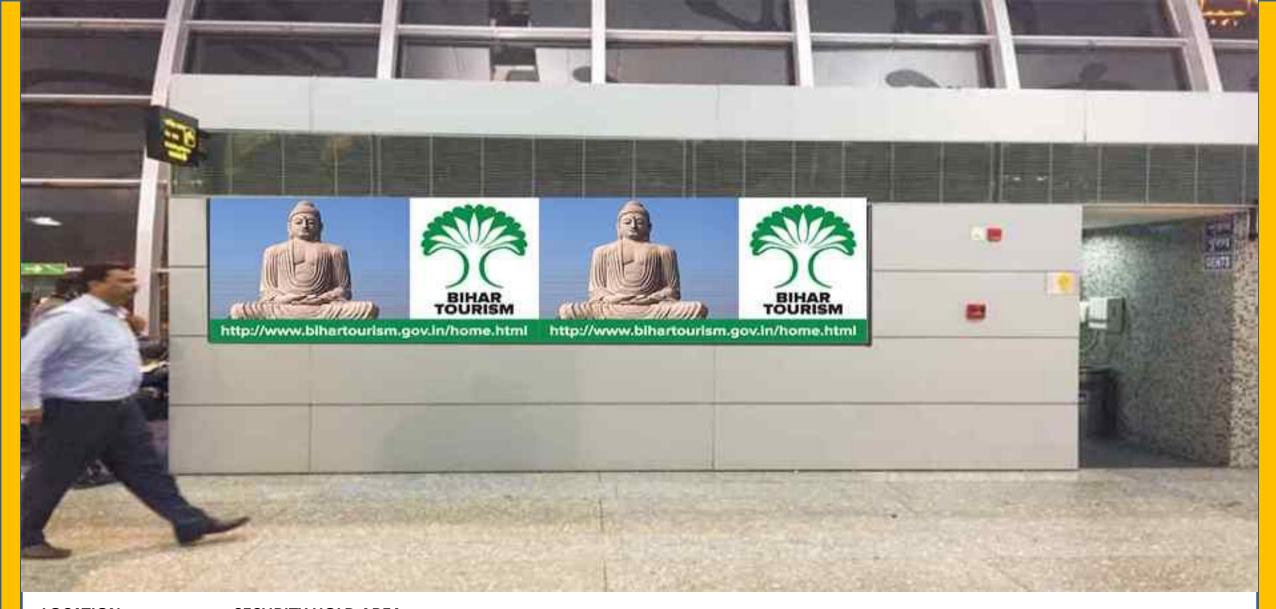

SIZE: 16' X 5' TYPE: NONLIT

LOCATION: SECURITY HOLD AREA

SITE: INFRONT OF PASSENGERS' WAITING HALL

SIZE: 10' X 5' TYPE: NONLIT

LOCATION: SECURITY HOLD AREA
SITE: OUTER WALL OF TOILET

SIZE: 10' X 5' TYPE: NONLIT

LOCATION: SECURITY HOLD AREA

SITE: WAY TO BUS LOUNGE FROM 1<sup>ST</sup> FL

SIZE: 12' X 12' TYPE: NONLIT

Site no: **Pre Security Check** of Size 18' x06' **(SUBJECT TO AVAILABILITY)** (Ambilit Self Adhesive Vinyl display on the right side wall of the Pre Security Check)