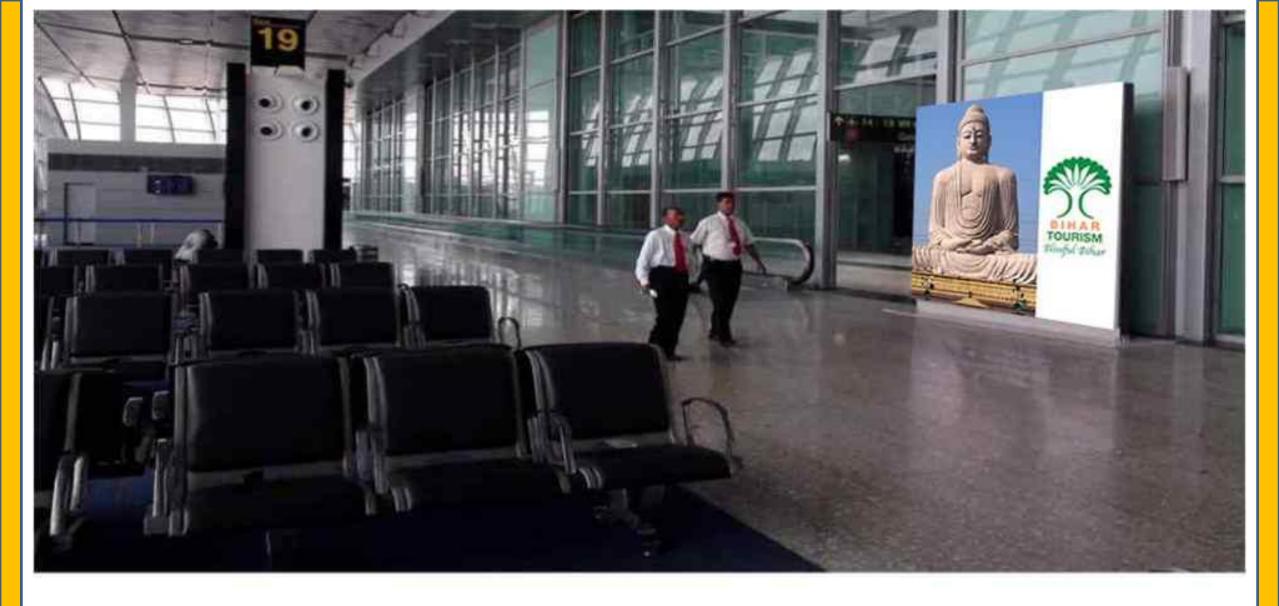

Site no: 52 of Size 10' x5' (Backlit free Standing Unit display next to the arrival exit gates opening in the public concourse area)