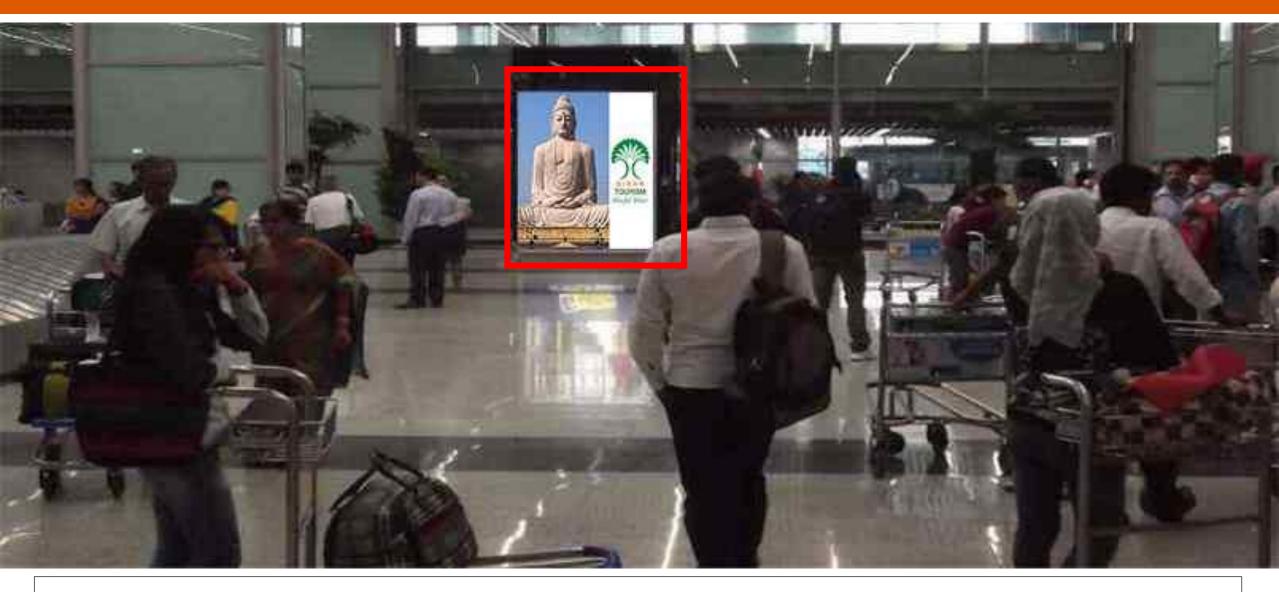

SIZE : 20 FT X 7 FT TYPE : NON-LIT

MATERIAL: N/L FLEX

Site no: 03 of Size 6' x9' (Backlit display on the two sides of the baggage collection area in the Indigo Zone )

Site no: 03 of Size 6' x9' (Backlit display on the two sides of the baggage collection area in the Indigo Zone )