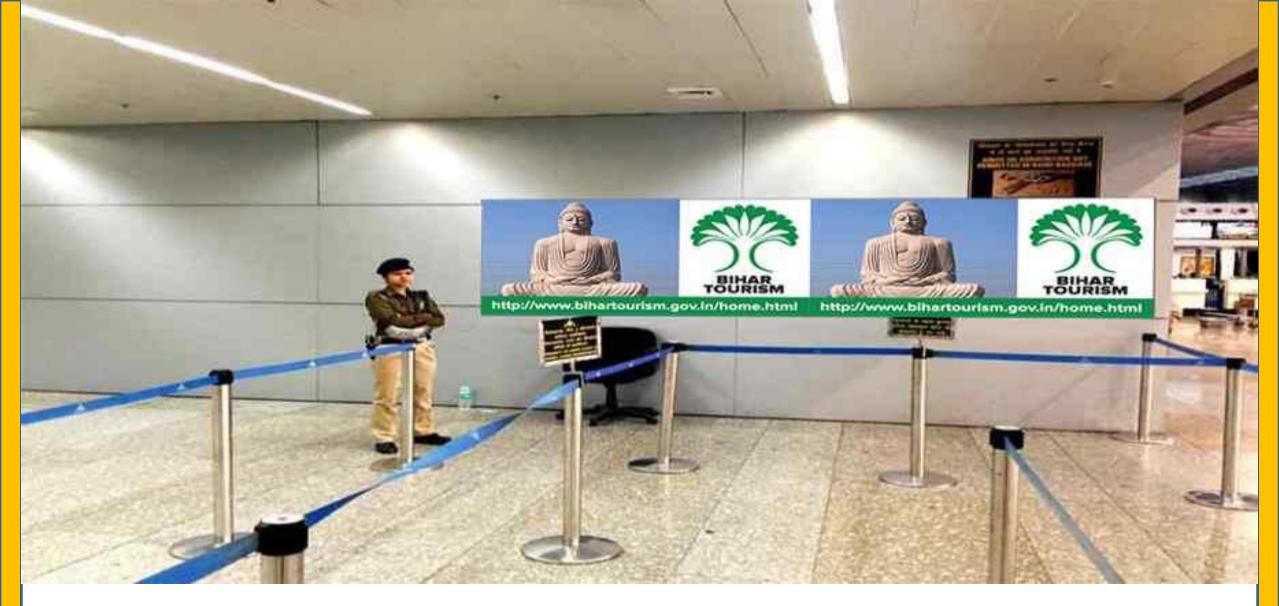

SIZE: 16' X 5' TYPE: NONLIT

LOCATION: SECURITY HOLD AREA

SITE: INFRONT OF PASSENGERS' WAITING HALL

SIZE: 10' X 5' TYPE: NONLIT

LOCATION: SECURITY HOLD AREA
SITE: OUTER WALL OF TOILET

SIZE: 10' X 5' TYPE: NONLIT

LOCATION: SECURITY HOLD AREA

SITE: WAY TO BUS LOUNGE FROM 1<sup>ST</sup> FL

SIZE: 12' X 12' TYPE: NONLIT

Site no: **Pre Security Check** of Size 18' x06' **(SUBJECT TO AVAILABILITY)** (Ambilit Self Adhesive Vinyl display on the right side wall of the Pre Security Check)