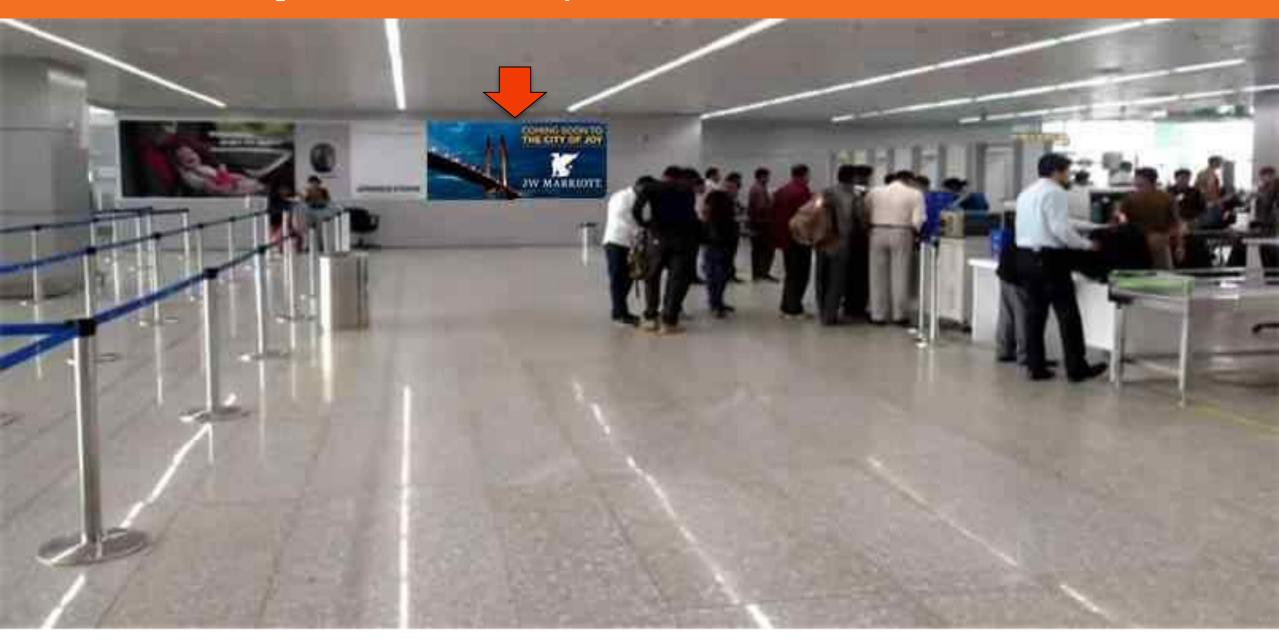

LOCATION: SECURITY HOLD AREA

SITE: WAY TO BUS LOUNGE FROM 1<sup>ST</sup> FL

SIZE: 12' X 12' TYPE: NONLIT

Site no: **Pre Security Check** of Size 18' x06' **(SUBJECT TO AVAILABILITY)** (Ambilit Self Adhesive Vinyl display on the right side wall of the Pre Security Check)