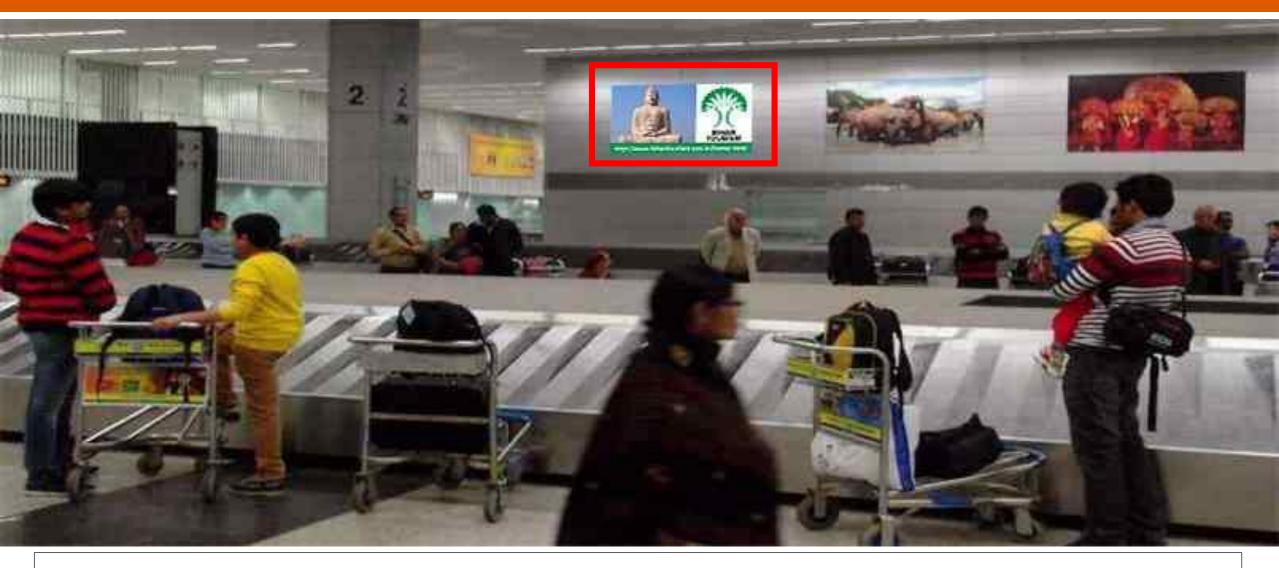

SIZE : 20 FT X 7 FT TYPE : NON-LIT

MATERIAL: N/L FLEX

Site no: 03 of Size 6' x9' (Backlit display on the two sides of the baggage collection area in the Indigo Zone )

Site no: 03 of Size 6' x9' (Backlit display on the two sides of the baggage collection area in the Indigo Zone )