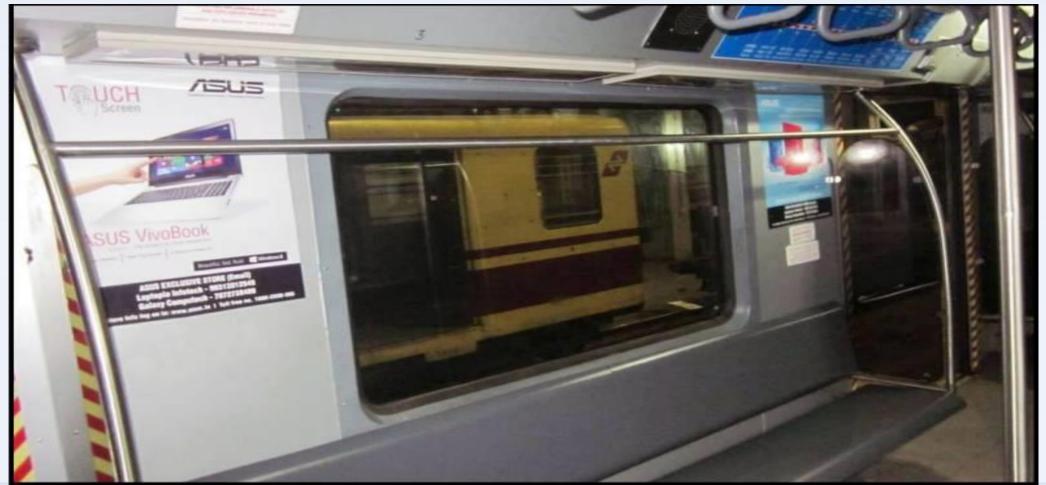

|  |
|------------------------------------------|----------------------------------------------------------------|--|--|--|--|
| •Total number of Stations :              | 23                                                             |  |  |  |  |
| •Travel Time:                            | 50 Minutes                                                     |  |  |  |  |
| •Frequency                               | 6-8 minutes in peak time & 10 – 15                             |  |  |  |  |
|                                          | Minutes in non peak time.                                      |  |  |  |  |
| <ul> <li>Additional Services:</li> </ul> | Day & Night services operated<br>during Durga Puja every year. |  |  |  |  |

## **BRANDING OPTIONS**

#### **INSIDE THE AC METRO TRAIN**





# INSIDE THE AC METRO TRAIN



#### Advertisement Display Area : Inside

|              | AC Rake - Metro Railway - Kolkata   |                   |        |      |       |       |                 |           |       |    |
|--------------|-------------------------------------|-------------------|--------|------|-------|-------|-----------------|-----------|-------|----|
|              | Advertisement Display Area : Inside |                   |        |      |       |       |                 |           |       |    |
|              |                                     |                   |        |      |       |       |                 |           |       |    |
| SI. Location | Location                            |                   | No. of | Size | (In)  | Area  | No. of<br>Coach