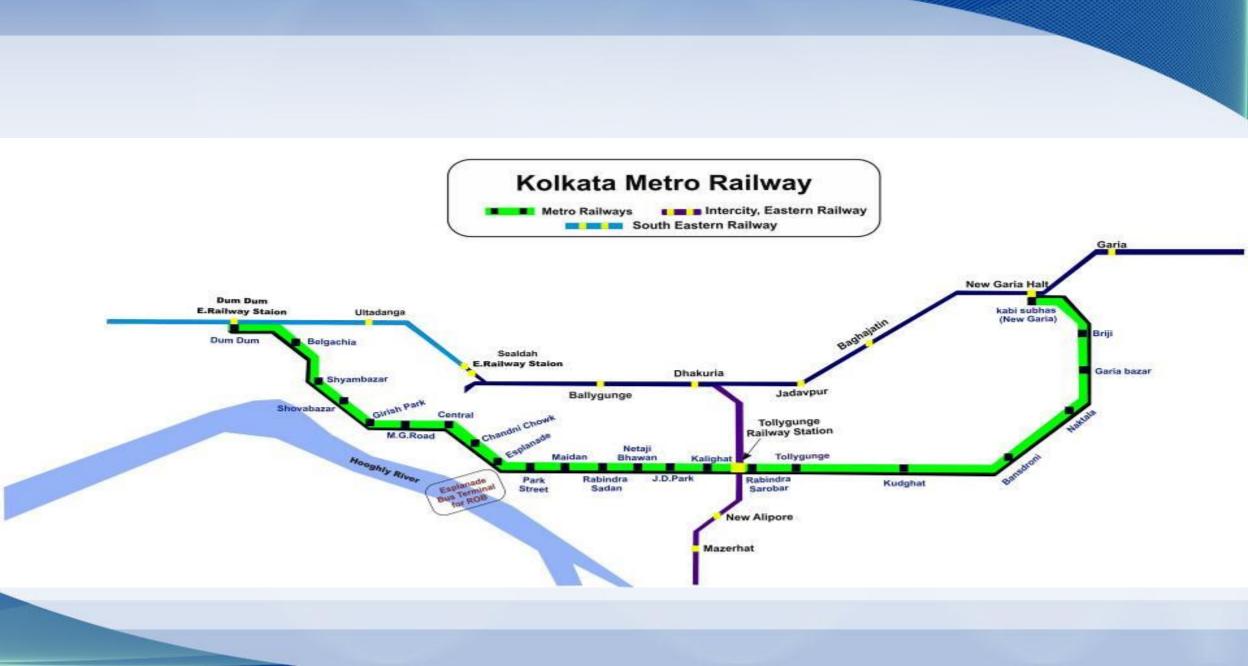

# **OUR PROPOSAL**

•Metro Railway Kolkata the 1st Underground tube Railways in the country Which started operating way back in 1984.

•It's the lifeline of the city of Kolkata as it connects New Garia in the Extreme south to DumDum(near Airport) in the extreme north and covers Distance of 25.3 km with 23 stations route.