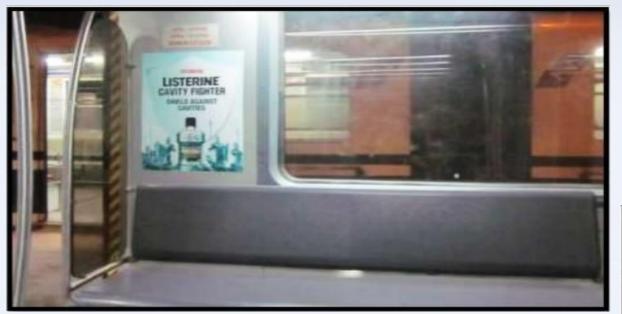

|
|------------------------------------------|----------------------------------------------------------------|--|--|--|--|
| •Total number of Stations :              | 23                                                             |  |  |  |  |
| •Travel Time:                            | 50 Minutes                                                     |  |  |  |  |
| •Frequency                               | 6-8 minutes in peak time & 10 – 15                             |  |  |  |  |
|                                          | Minutes in non peak time.                                      |  |  |  |  |
| <ul> <li>Additional Services:</li> </ul> | Day & Night services operated<br>during Durga Puja every year. |  |  |  |  |

## **BRANDING OPTIONS**

#### **INSIDE THE AC METRO TRAIN**





# INSIDE THE AC METRO TRAIN



#### Advertisement Display Area : Inside

|              | AC Rake - Metro Railway - Kolkata   |                   |        |      |       |       |                 |           |       |    |
|--------------|-------------------------------------|-------------------|--------|------|-------|-------|-----------------|-----------|-------|----|
|              | Advertisement Display Area : Inside |                   |        |      |       |       |                 |           |       |    |
|              |                                     |                   |        |      |       |       |                 |           |       |    |
| SI. Location | Location                            |                   | No. of | Size | (In)  | Area  | No. of<br>Coach |