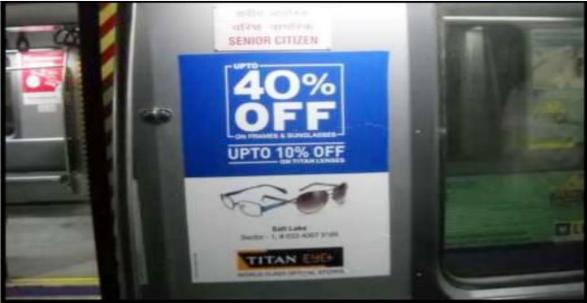

----------------|----------------------------------------------------------------|--|--|--|--|
| •Total number of Stations :              | 23                                                             |  |  |  |  |
| •Travel Time:                            | 50 Minutes                                                     |  |  |  |  |
| •Frequency                               | 6-8 minutes in peak time & 10 – 15                             |  |  |  |  |
|                                          | Minutes in non peak time.                                      |  |  |  |  |
| <ul> <li>Additional Services:</li> </ul> | Day & Night services operated<br>during Durga Puja every year. |  |  |  |  |

## **BRANDING OPTIONS**

#### **INSIDE THE AC METRO TRAIN**





# INSIDE THE AC METRO TRAIN



#### Advertisement Display Area : Inside

|              | AC Rake - Metro Railway - Kolkata   |                   |        |      |       |       |                 |           |       |    |
|--------------|-------------------------------------|-------------------|--------|------|-------|-------|-----------------|-----------|-------|----|
|              | Advertisement Display Area : Inside |                   |        |      |       |       |                 |           |       |    |
|              |                                     |                   |        |      |       |       |                 |           |       |    |
| SI. Location | Location                            |                   | No. of | Size | (In)  | Area  | No. of<br>Coach | Total     | Total |    |
|