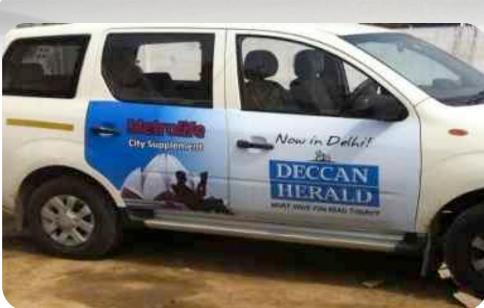

# The Most Affordable Outdoor Medium !!!

Corporate Cabs in Delhi NCR

Your Moving Billboard

"Pick/Drop facility to corporate employees, covering entire Delhi NCR"

Real Image

www.alignmedia.in