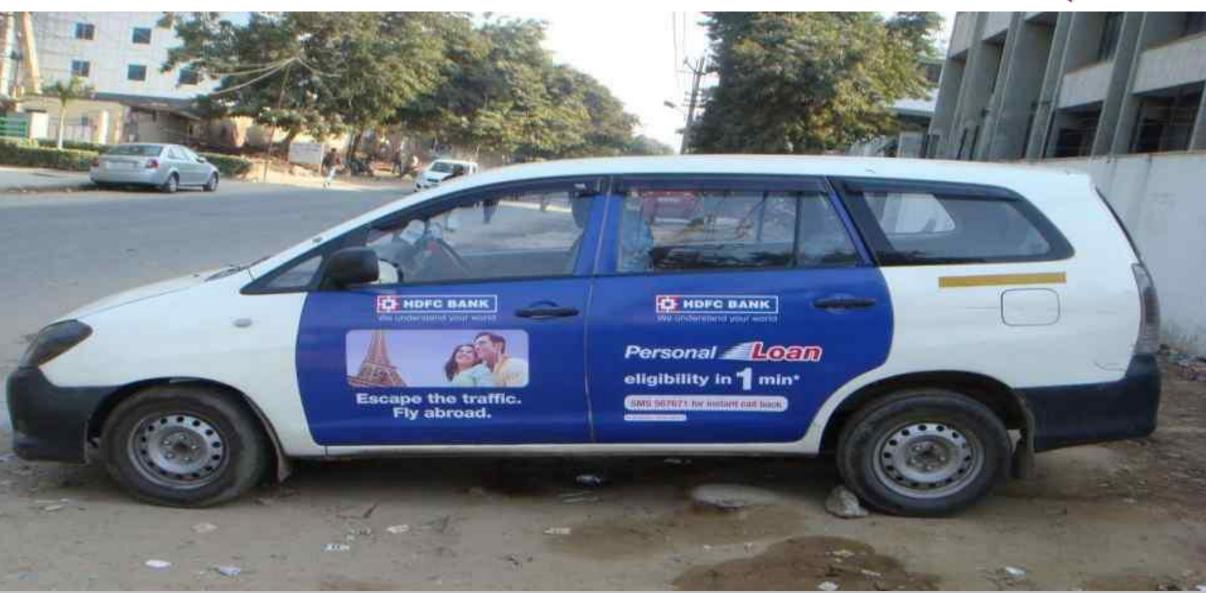

aon/Noida)



- + Corporate Cab Branding metro cities/cyber hub
- + + Corporate / School Bus Branding Delhi NCR

#### **MEDIA FLOW**



Transit Media

### **CORPORATE CAB BRANDING**

# Cover Gurgaon with Corporate Cabs





## **DLF Phase-3**





www.alignmedia.in

## **Dlf Phase 3**





- > Innovative & New Medium
- > Cost Effective
- > Highly Visible
- > High Recall Rate



### Corporate Exposure in Gurgaon Delhi/NCR



- > Mobile Billboard
- > Demographic Targeting
- > 70,000 Impressions/day
- > CPM Lower than any other Outdoor Media





# The Most Affordable Outdoor Medium !!!

Corporate Cabs in Delhi NCR

Your Moving Billboard

"Pick/Drop facility to corporate employees, covering entire Delhi NCR"

Real Image











www.alignmedia.in

# hindustantimes





### **HDFC Bank**





## **RADIO CITY**





# Companies Covered



- >Dell
- >KPMG
- >IBM
- **≻Citi Bank**
- >Ernst & Young
- >osc
- **≻Vatika Tower**
- >Intellinet
- >RMS
- **≻Quattro**
- >WhirlPool
- >Cairn India
- >United Lex
- >MERCER
- >YeBhi.com
- **≻Sapient**
- >RBS
- >NOKIA

.....many more





Rate

### RS.8,000 PER CAB PER MONTH PLUS TAXES



Transit Media

## CORPORATE/SCHOOL BUS BRANDING















www.alignmedia.in



- Corporate or School Buses travels for 150 km per day
- Having large format for Branding 100 sq ft to 150 sq ft on each side.
- Gives more eyeballs than any other transit media and competes well with traditional media due to its costs and 8-10 lac eyeballs per day per Branded Bus



Rate

### RS.38,000 PER BUS PER MONTH PLUS TAXES