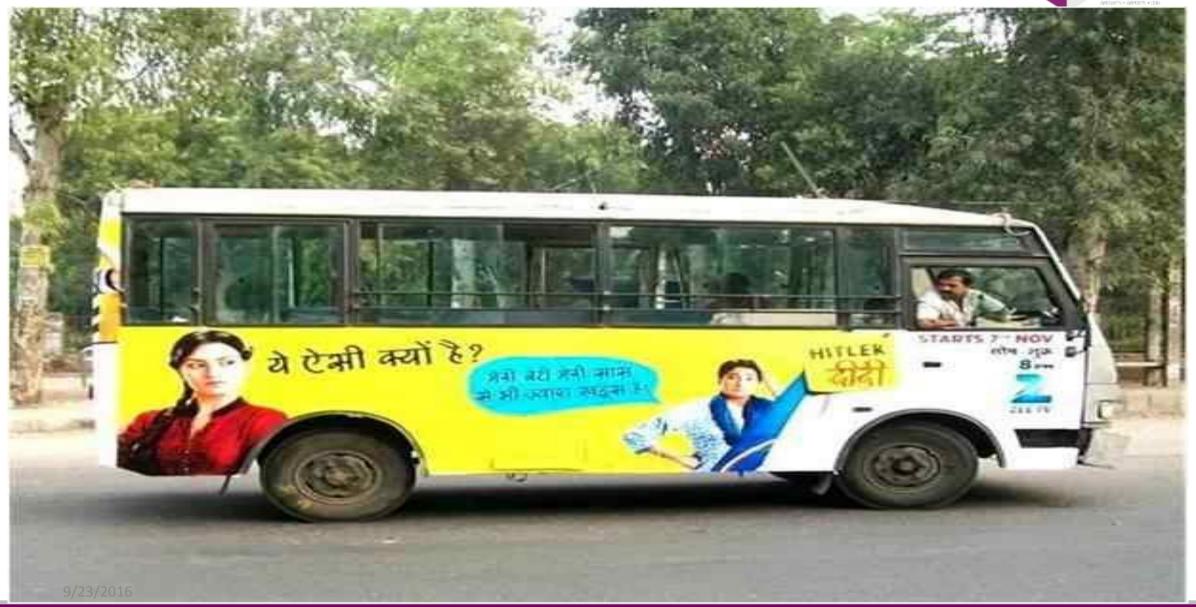

## CORPORATE/SCHOOL BUS BRANDING

www.alignmedia.in

- Corporate or School Buses travels for 150 km per day
- Having large format for Branding 100 sq ft to 150 sq ft on each side.
- Gives more eyeballs than any other transit media and competes well with traditional media due to its costs and 8-10 lac eyeballs per day per Branded Bus