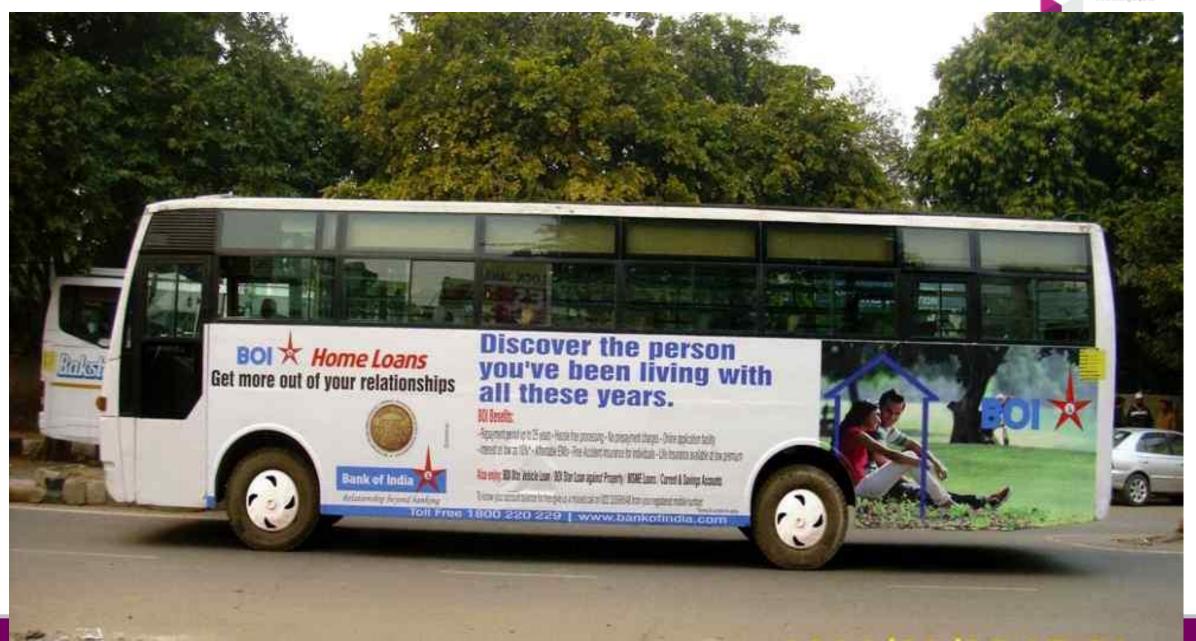

## CORPORATE/SCHOOL BUS BRANDING

www.alignmedia.in

- Corporate or School Buses travels for 150 km per day
- Having large format for Branding 100 sq ft to 150 sq ft on each side.
- Gives more eyeballs than any other transit media and competes well with traditional media due to its costs and 8-10 lac eyeballs per day per Branded Bus