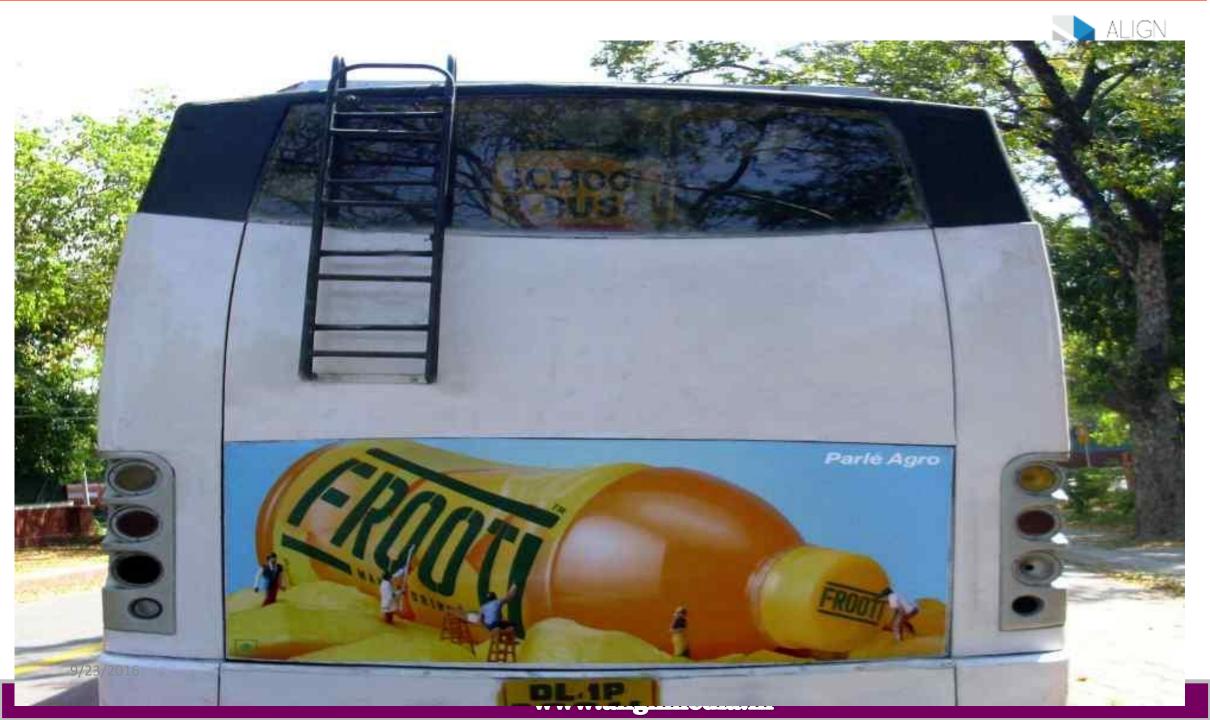

## CORPORATE/SCHOOL BUS BRANDING

www.alignmedia.in

- Corporate or School Buses travels for 150 km per day
- Having large format for Branding 100 sq ft to 150 sq ft on each side.
- Gives more eyeballs than any other transit media and competes well with traditional media due to its costs and 8-10 lac eyeballs per day per Branded Bus

Rate

### RS.38,000 PER BUS PER MONTH PLUS TAXES