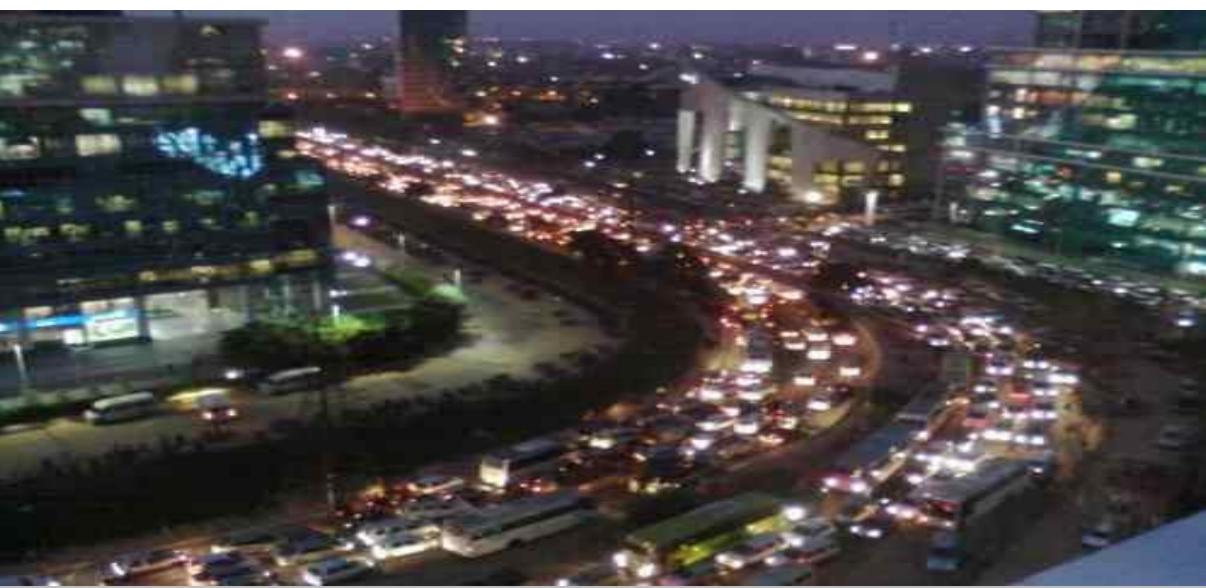

### Corporate Exposure in Gurgaon Delhi/NCR

- > Mobile Billboard
- > Demographic Targeting
- > 70,000 Impressions/day
- > CPM Lower than any other Outdoor Media

# The Most Affordable Outdoor Medium !!!

Corporate Cabs in Delhi NCR

Your Moving Billboard

"Pick/Drop facility to corporate employees, covering entire Delhi NCR"

Real Image

www.alignmedia.in