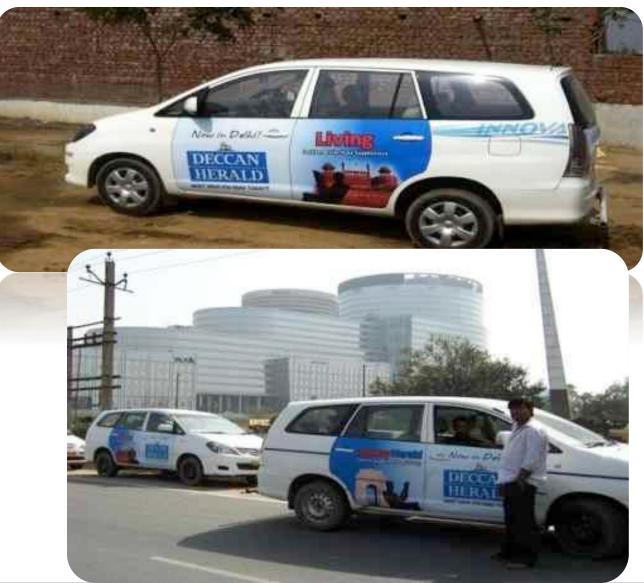

# The Most Affordable Outdoor Medium !!!

Corporate Cabs in Delhi NCR

Your Moving Billboard

"Pick/Drop facility to corporate employees, covering entire Delhi NCR"

Real Image

www.alignmedia.in