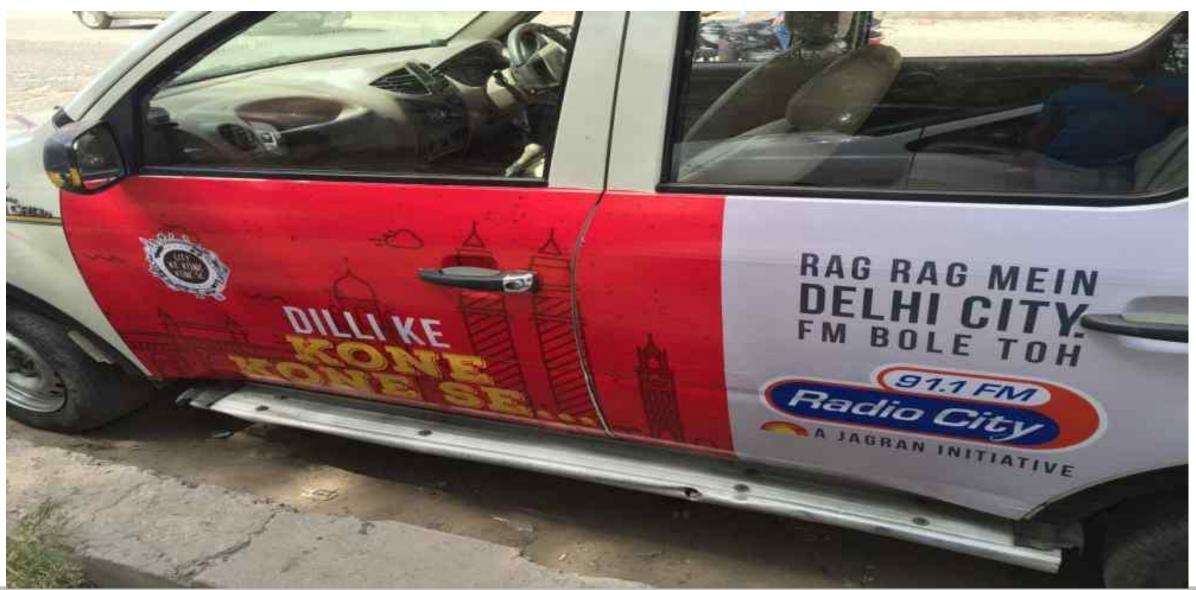

rate Cab Branding metro cities/cyber hub
- + + Corporate / School Bus Branding Delhi NCR

#### **MEDIA FLOW**



Transit Media

### **CORPORATE CAB BRANDING**

# Cover Gurgaon with Corporate Cabs





## **DLF Phase-3**





www.alignmedia.in

## **Dlf Phase 3**





- > Innovative & New Medium
- > Cost Effective
- > Highly Visible
- > High Recall Rate



### Corporate Exposure in Gurgaon Delhi/NCR



- > Mobile Billboard
- > Demographic Targeting
- > 70,000 Impressions/day
- > CPM Lower than any other Outdoor Media





# The Most Affordable Outdoor Medium !!!

Corporate Cabs in Delhi NCR

Your Moving Billboard

"Pick/Drop facility to corporate employees, covering entire Delhi NCR"

Real Image











www.alignmedia.in

# hindustantimes





### **HDFC Bank**





## **RADIO CITY**





# Companies Covered



- >Dell
- >KPMG
- >IBM
- **≻Citi Bank**
- >Ernst & Young
- >osc
- **≻Vatika Tower**
- >Intellinet
- >RMS
- **≻Quattro**
- >WhirlPool
- >Cairn India
- >United Lex
- >MERCER
- >YeBhi.com
- **≻Sapient**
- >RBS
- >NOKIA

.....many more





Rate

### RS.8,000 PER CAB PER MONTH PLUS TAXES



Transit Media

## CORPORATE/SCHOOL BUS BRANDING















www.alignmedia.in



- Corporate or School Buses travels for 150 km per day
- Having large format for Branding 100 sq ft to 150 sq ft on each side.
- Gives more eyeballs than any other transit media and competes well with traditional media due to its costs and 8-10 lac eyeballs per day per Branded Bus



Rate

### RS.38,000 PER BUS PER MONTH PLUS TAXES