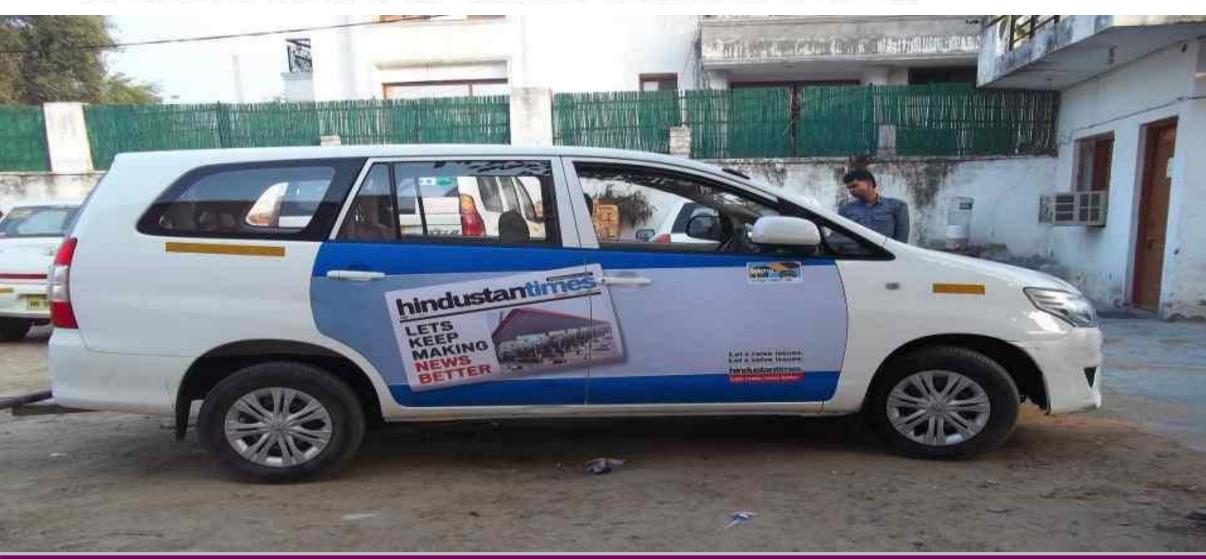

# The Most Affordable Outdoor Medium !!!

Corporate Cabs in Delhi NCR

Your Moving Billboard

"Pick/Drop facility to corporate employees, covering entire Delhi NCR"

Real Image

www.alignmedia.in