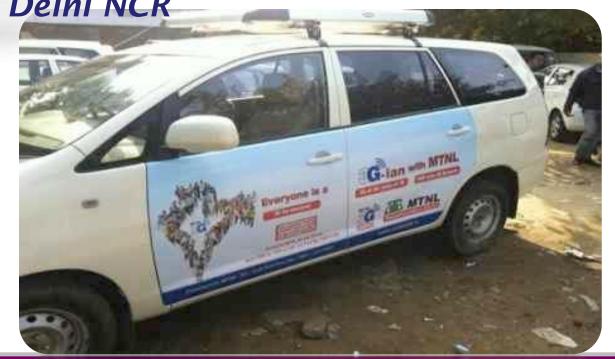

# The Most Affordable Outdoor Medium !!!

Corporate Cabs in Delhi NCR

Your Moving Billboard

"Pick/Drop facility to corporate employees, covering entire Delhi NCR"

Real Image

www.alignmedia.in