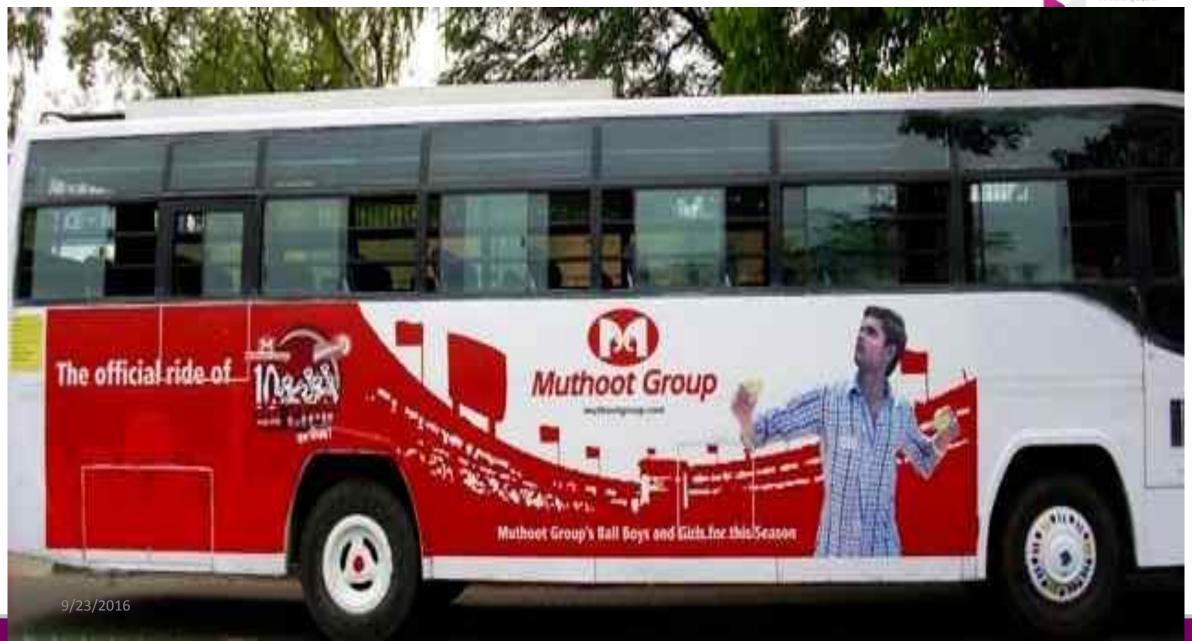

## CORPORATE/SCHOOL BUS BRANDING

www.alignmedia.in

- Corporate or School Buses travels for 150 km per day
- Having large format for Branding 100 sq ft to 150 sq ft on each side.
- Gives more eyeballs than any other transit media and competes well with traditional media due to its costs and 8-10 lac eyeballs per day per Branded Bus