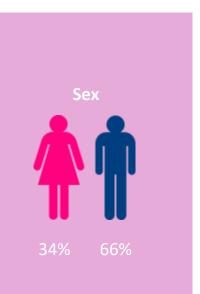

## SpiceJet Passenger Demographics

Below 20 10% 21 – 35 25% 36 – 45 40% 60 & Above 10%

Pioneers in Innovative Airline and Airport Advertising Since 2006.

Presence across India & S.E.
Asia with offices in
Delhi, Mumbai, Hyderabad,
Bangalore, Pune, Chennai,
Manila, Singapore
& growing...