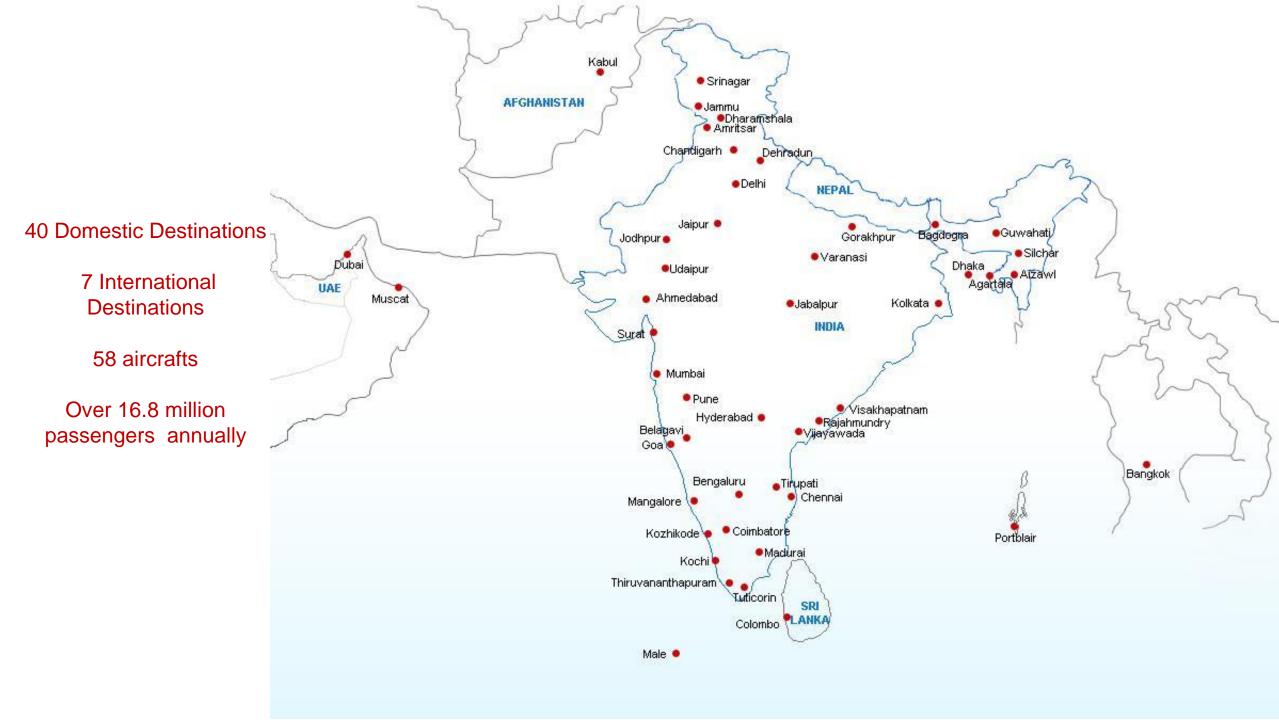

### Why choose SpiceJet??

India's preferred Low Cost Carrier

380 daily flights to 47 destinations, 40 Domestic & 7 International

Direct, Smart, Aware, Net Savvy customers

Flies In and Out of all the major Metros

16.8 Million Passengers annually SpiceJet names all its aircraft with the name of an Indian Spice