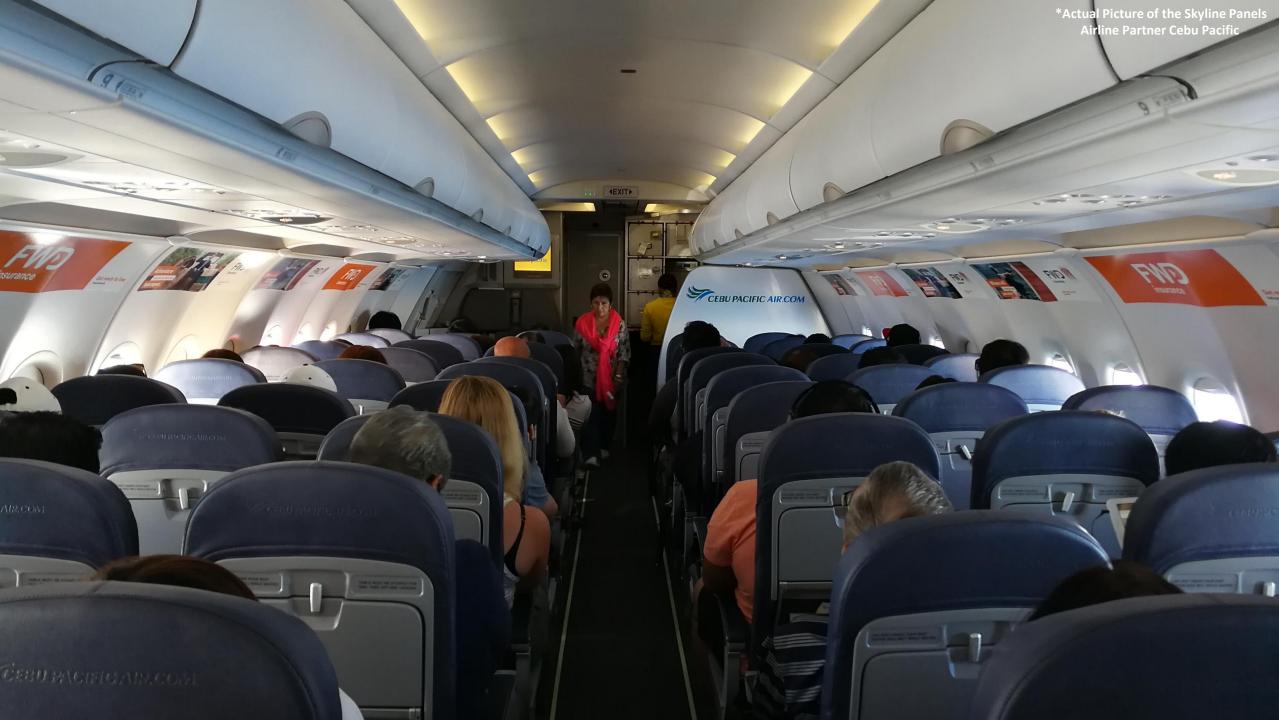

Skyline Panels – For the First time in India we present branding on the Skyline Panels.

The Skyline Panels are placed above the windows, starting from the front of the cabin and goes all the way to the back creating a WOW factor.

Also this media can be used as a storyboard, using multiple creatives.

Visible throughout the duration of the flight. Great way to attract attention from a High Net Worth crowd in a distraction free environment.