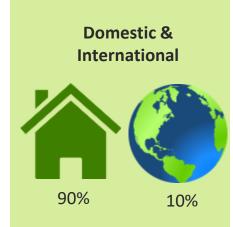

### Why choose SpiceJet??

India's preferred Low Cost Carrier

380 daily flights to 47 destinations, 40 Domestic & 7 International

Direct, Smart, Aware, Net Savvy customers

Flies In and Out of all the major Metros