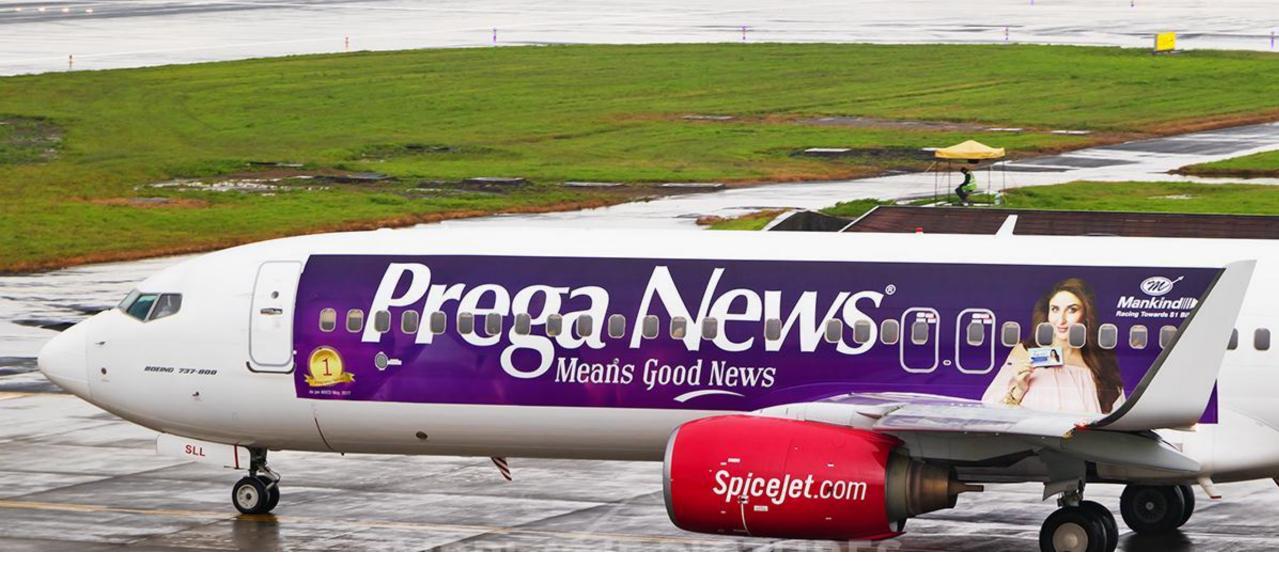

Skyline Panels – For the First time in India we present branding on the Skyline Panels.

The Skyline Panels are placed above the windows, starting from the front of the cabin and goes all the way to the back creating a WOW factor.

Also this media can be used as a storyboard, using multiple creatives.

Visible throughout the duration of the flight. Great way to attract attention from a High Net Worth crowd in a distraction free environment.

\*Rendered Pic