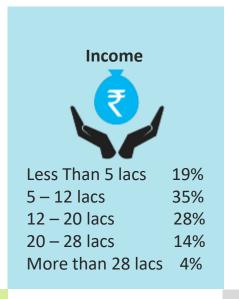

Advertising Type | Qty                     | Rate (Rs) per cycle / per month | Production<br>(Rs)         | Lead Time |
|----------------------------|------------------|-------------------------|---------------------------------|----------------------------|-----------|
| *Taxes Extra as applicable | Skyline Panels   | 32 – 36 per<br>aircraft | 2,25,000/-<br>per Aircraft      | 1,50,000/-<br>per Aircraft | 4-5 Weeks |

\*Rendered Pic



### Why choose SpiceJet??

India's preferred Low Cost Carrier

380 daily flights to 47 destinations, 40 Domestic & 7 International

Direct, Smart, Aware, Net Savvy customers



Flies In and Out of all the major Metros

16.8 Million Passengers annually SpiceJet names all its aircraft with the name of an Indian Spice

## SpiceJet Passenger Demographics









Below 20 10% 21 – 35 25% 36 – 45 40% 60 & Above 10%







Pioneers in Innovative Airline and Airport Advertising Since 2006.

Presence across India & S.E.
Asia with offices in
Delhi, Mumbai, Hyderabad,
Bangalore, Pune, Chennai,
Manila, Singapore
& growing...

400 Aircrafts, 10+ Airports, we have the ability to reach over 100 Million passengers annually

Also offering L&T Hyderabad Metro Rail & Fastrack Cabs

#### **Our Airline Partners**

India















South East Asia









Middle East











Europe













**Americas** 















# They Love Working With Us...















**Telecom** 













**Tourism** 













Financial













**Electronics** 













Automobile













**FMCG** 













MISC