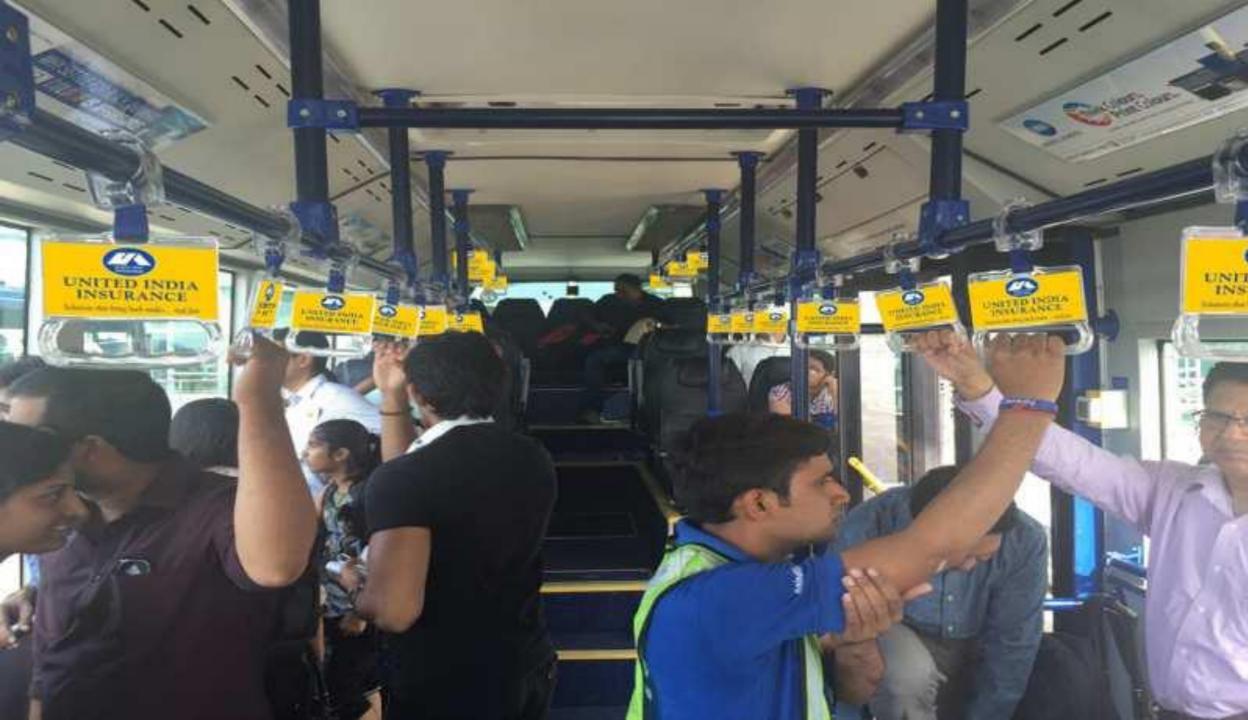

## Tarmac Coaches

A combination of 8 large format advertising panels and 20 -25 grab handles bring your brand alive inside the Tarmac coaches

Each coach on average ferries 50 passengers per trip and makes 40 - 80 trips a day, constantly ferrying the passengers between the terminal and the aircraft.

Each grab handle will be double sided for increased visibility.

Every month approximately 3.2 million passengers pass through all the coaches. Each passenger passes through the coach twice, once during departure and once on arrival.

## Tarmac Coaches - Internal

A combination of 8 large format advertising panels and 20 -25 grab handles bring your brand alive inside the Tarmac coaches

| LOCATION       | Total Coaches |
|----------------|---------------|
| AHMEDABAD      | 4             |
| BHUBANESHWAR   | 4             |
| VADODARA       | 3             |
| BANGALORE      | 10            |
| MUMBAI         | 12            |
| KOLKATTA       | 9             |
| COIMBATORE     | 2             |
| DELHI          | 28            |
| DIBRUGARH      | 2             |
| GAUHATI        | 5             |
| GOA            | 4             |
| HYDERABAD      | 5             |
| INDORE         | 2             |
| AGARTALA       | 2             |
| BAGDODARA      | 3             |
| JAMMU          | 1             |
| RANCHI         | 2             |
| JAIPUR         | 3             |
| LUCKNOW        | 3             |
| CHENNAI        | 7             |
| NAGPUR         | 4             |
| PATNA          | 2             |
| PUNE           | 1             |
| RAIPUR         | 2             |
| TRIVANDRUM     | 3             |
| VISHAKHAPATNAM | 2             |