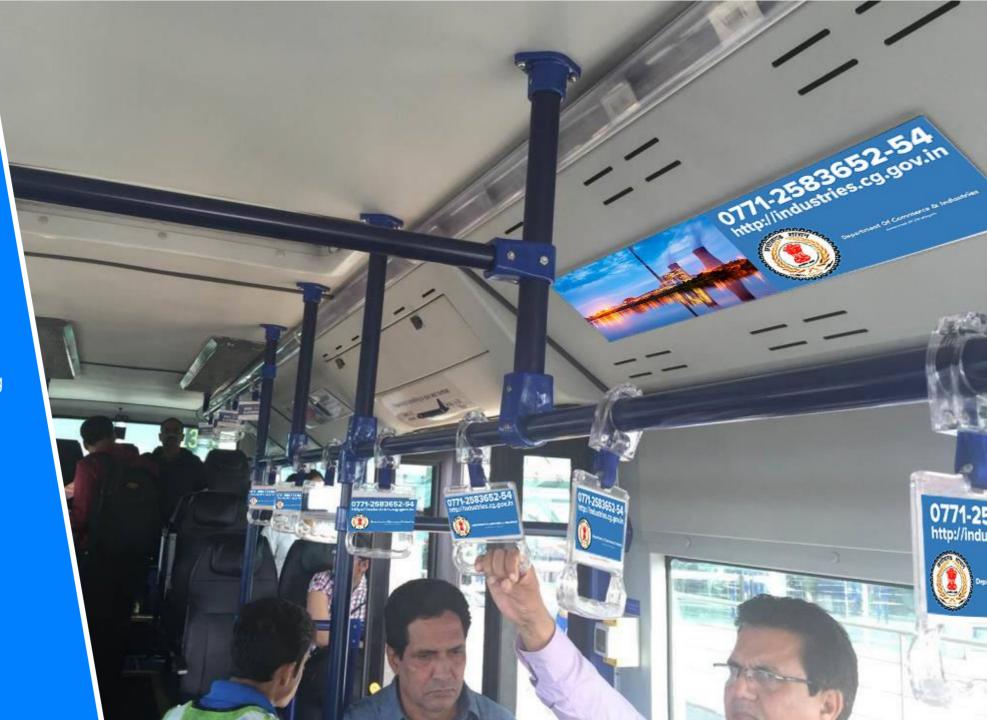

## Tarmac Coaches

A combination of 8 large format advertising panels and 20 -25 grab handles bring your brand alive inside the Tarmac coaches

Each coach on average ferries 50 passengers per trip and makes 40 - 80 trips a day, constantly ferrying the passengers between the terminal and the aircraft.

## Tarmac Coaches - Internal

A combination of 8 large format advertising panels and 20 -25 grab handles bring your brand alive inside the Tarmac coaches

| LOCATION       | Total Coaches |
|----------------|---------------|
| AHMEDABAD      | 4             |
| BHUBANESHWAR   | 4             |
| VADODARA       | 3             |
| BANGALORE      | 10            |
| MUMBAI         | 12            |
| KOLKATTA       | 9             |
| COIMBATORE     | 2             |
| DELHI          | 28            |
| DIBRUGARH      | 2             |
| GAUHATI        | 5             |
| GOA            | 4             |
| HYDERABAD      | 5             |
| INDORE         | 2             |
| AGARTALA       | 2             |
| BAGDODARA      | 3             |
| JAMMU          | 1             |
| RANCHI         | 2             |
| JAIPUR         | 3             |
| LUCKNOW        | 3             |
| CHENNAI        | 7             |
| NAGPUR         | 4             |
| PATNA          | 2             |
| PUNE           | 1             |
| RAIPUR         | 2             |
| TRIVANDRUM     | 3             |
| VISHAKHAPATNAM | 2             |