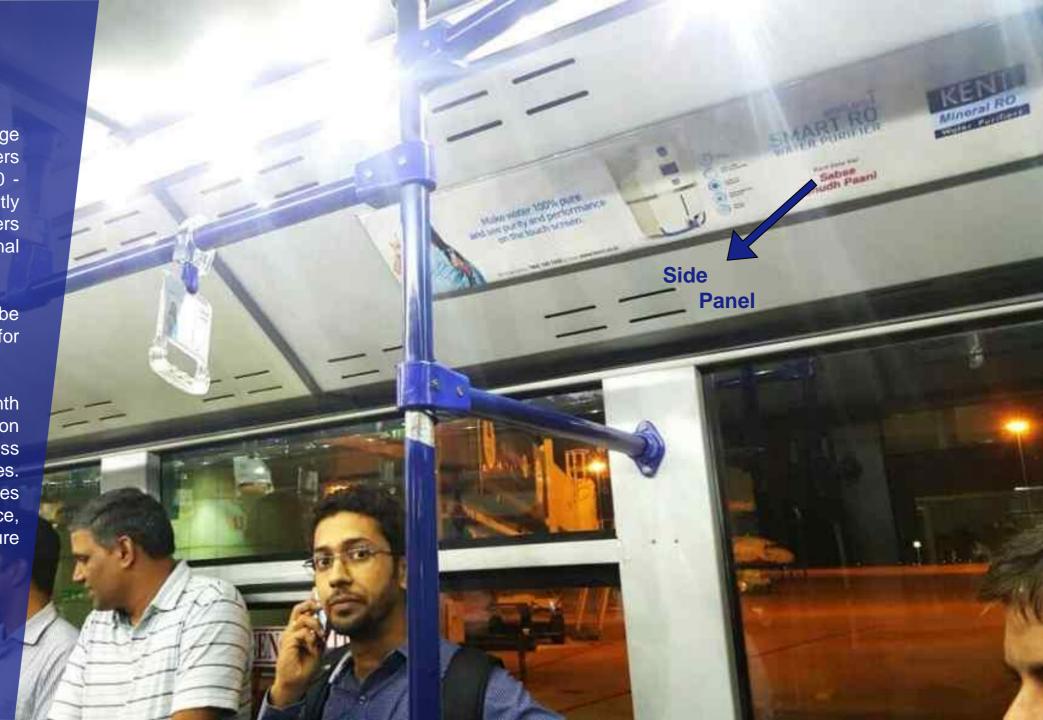

## Tarmac Coaches

A combination of 8 large format advertising panels and 20 -25 grab handles bring your brand alive inside the Tarmac coaches

Each coach on average ferries 50 passengers per trip and makes 40 - 80 trips a day, constantly ferrying the passengers between the terminal and the aircraft.