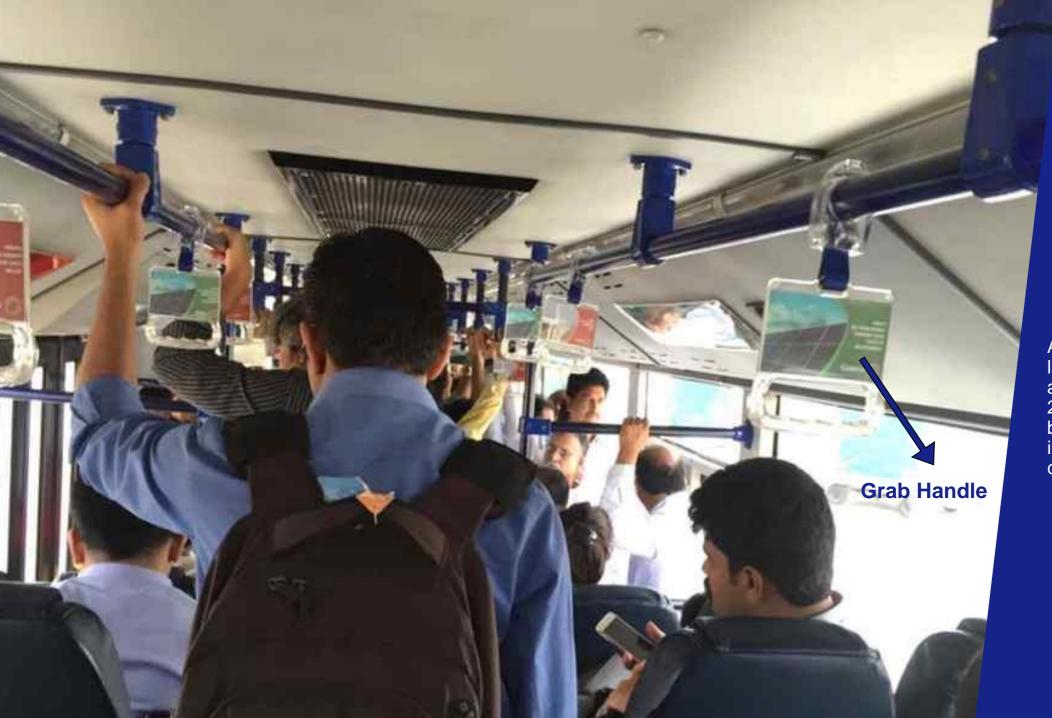

## Tarmac Coaches

A combination of 8 large format advertising panels and 20 -25 grab handles bring your brand alive inside the Tarmac coaches

Each coach on average ferries 50 passengers per trip and makes 40 - 80 trips a day, constantly ferrying the passengers between the terminal and the aircraft.