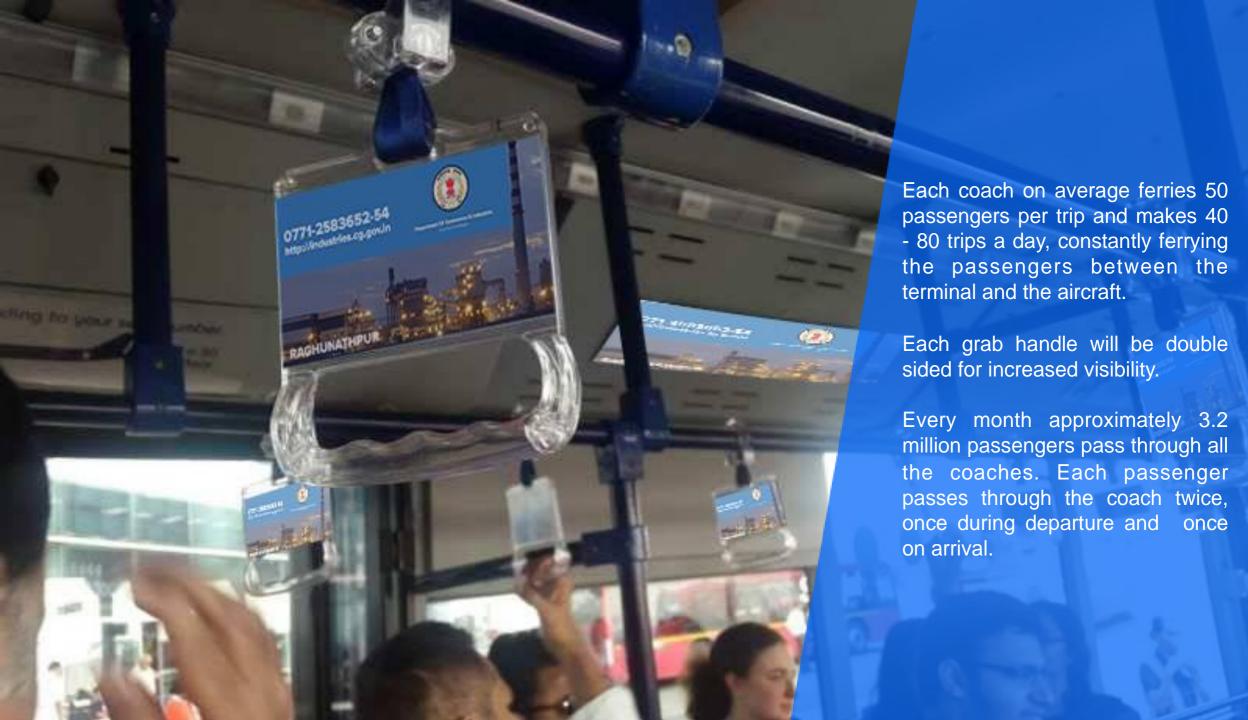

## Tarmac Coaches

A combination of 8 large format advertising panels and 20 -25 grab handles bring your brand alive inside the Tarmac coaches

Each coach on average ferries 50 passengers per trip and makes 40 - 80 trips a day, constantly ferrying the passengers between the terminal and the aircraft.

Each grab handle will be double sided for increased visibility.

Every month approximately 3.2 million passengers pass through all the coaches. Each passenger passes through the coach twice, once during departure and once on arrival.