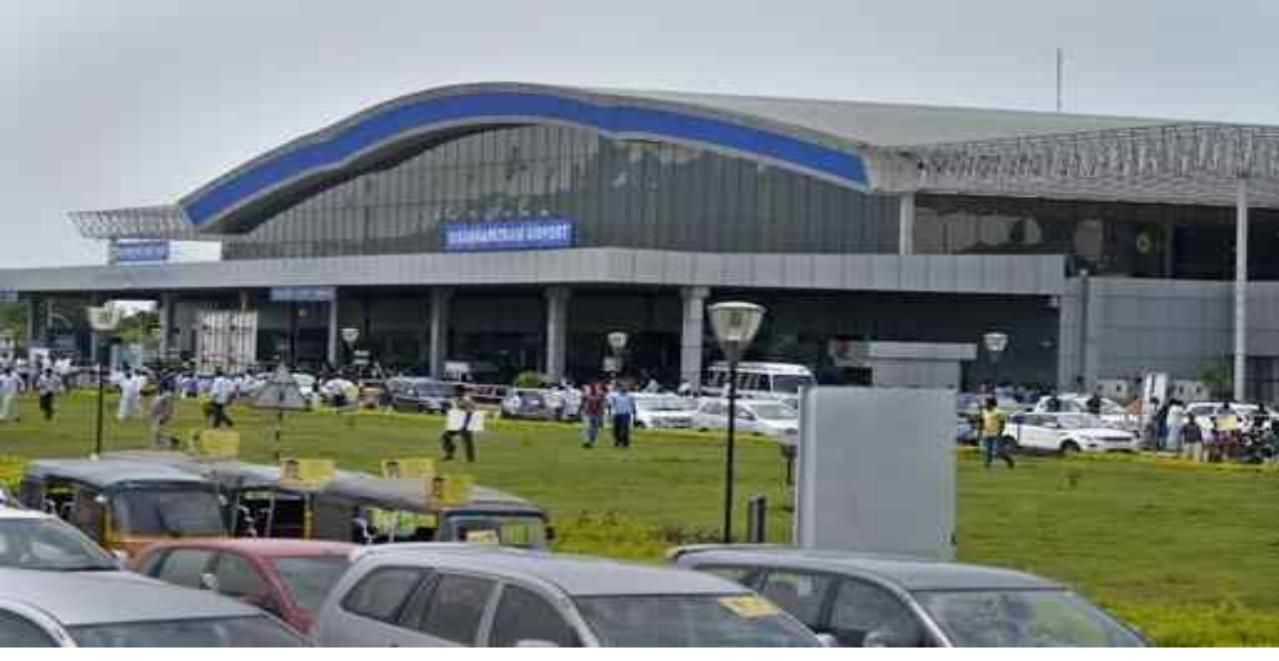

## Vizag Airport

## Vizag Airport : Front Lit Head On Hoarding opp. Arrival Terminal

Located opposite the Arrival terminal building, directly facing the arriving passengers.

Placed at a strategic high traffic location, ensuring maximum visibility & recall.

Head on hoarding is prominently visible to passengers flying domestic & international as well as to the meeters & greeters.