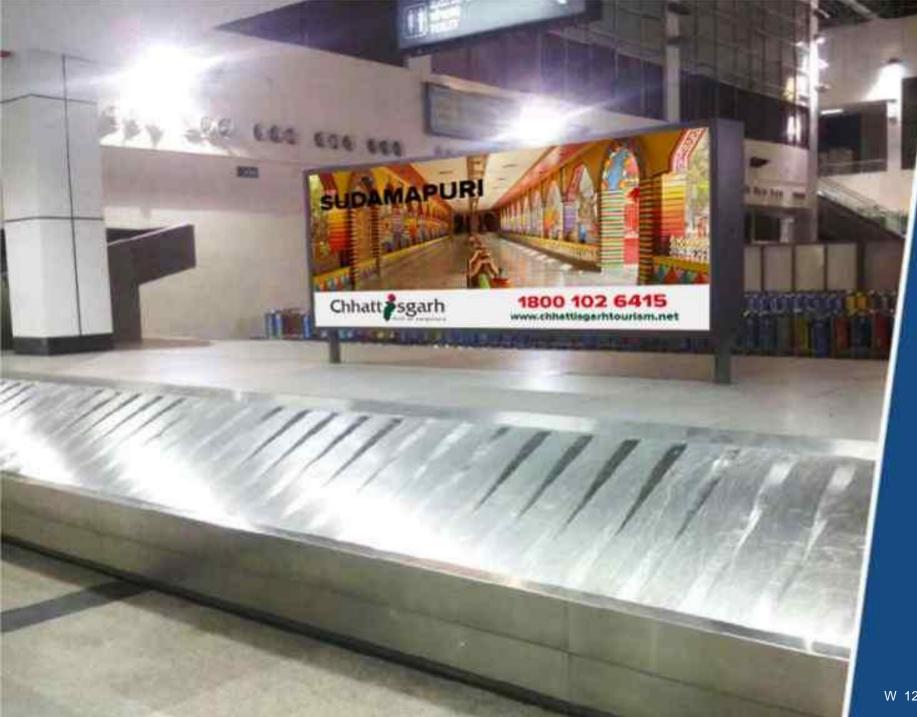

Conveyor Belt : Double sided Ambient lit or Back lit Signage SHA 1st floor : Ambient lit or Back lit Signage

SHA Ground floor : Ambient lit or Back lit Signage