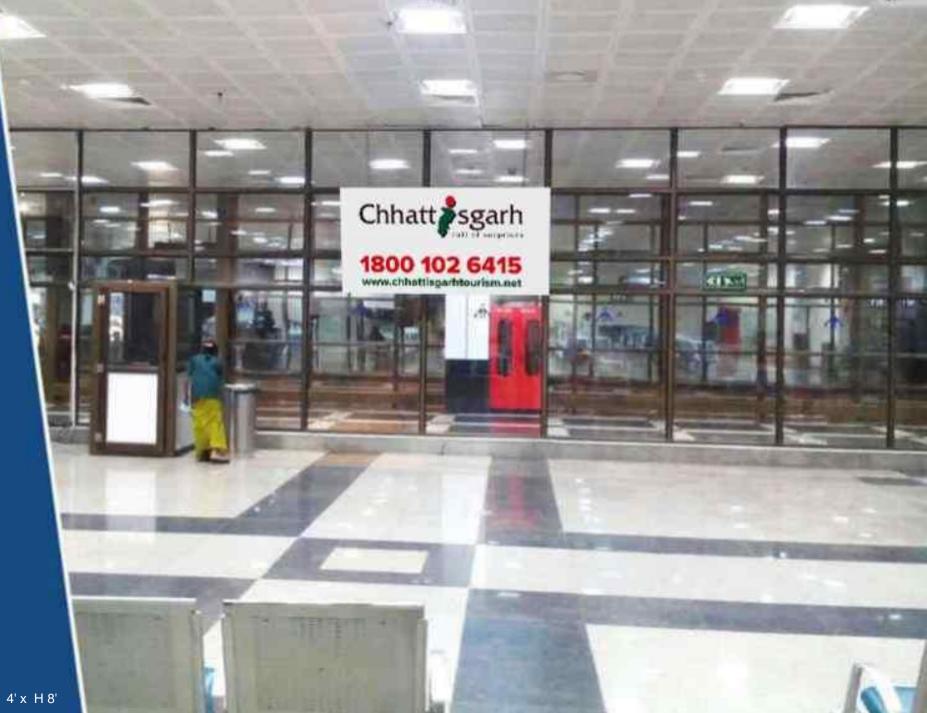

## Vizag Airport : Ambient Lit

This ambient - Lit or Back Lit Hoarding is located in the centre of the Arrival Exit Gate, directly facing the departing passengers. Placed at a strategic high traffic location, ensuring maximum visibility & recall. The Media is big enough to be seen from far while walking towards the Exit Gate.

Conveyor Belt : Double sided Ambient lit or Back lit Signage SHA 1st floor : Ambient lit or Back lit Signage

SHA Ground floor : Ambient lit or Back lit Signage